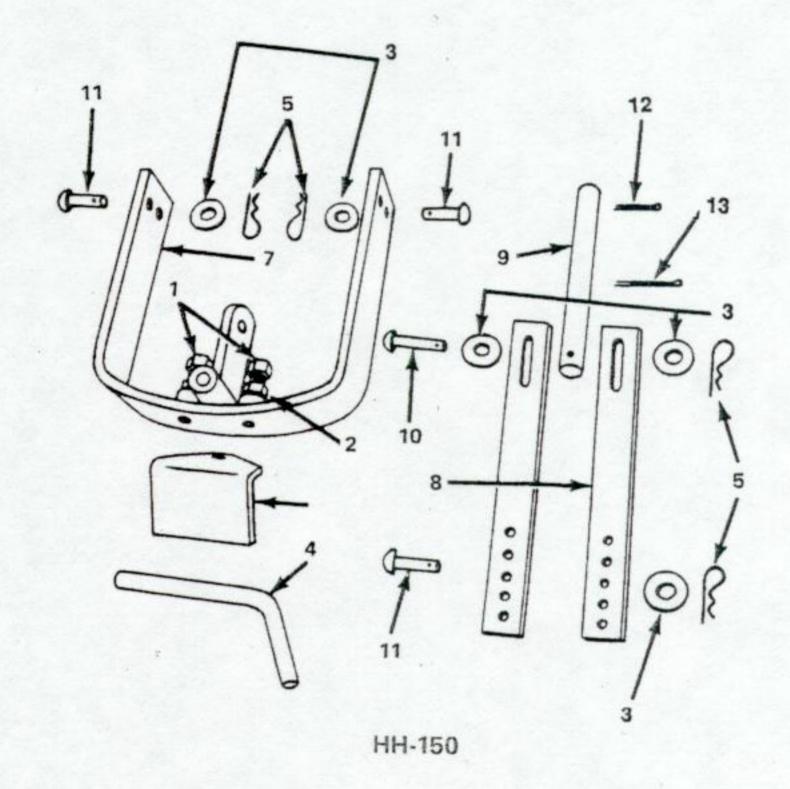

## HH-150 TRACTOR HITCH

| NO. | PART NO. | DESCRIPTION               |
|-----|----------|---------------------------|
| 1   | 1M2032P  | Bolt, hex hd. % x 2       |
| 2   | 31M2000P | Nut, hex jam %            |
| 3   | 45M1717P | Washer, plain 1/2         |
| 4 5 | H-130P   | Pin, hitch % dia.         |
| 5   | D-146P   | Cotter, hairpin           |
| 6   | H-158    | Plate, stabilizer         |
| 7   | H-190    | Hitch yoke assy.          |
| 8   | H-193    | Strap, lift               |
| 9   | H-194    | Rod, lift                 |
| 10  | H-199P   | Pin, drilled 1/2 d x 21/2 |
| 11  | H-200P   | Pin, drilled 1/2 d x 11/2 |
| 12  | 50M0424P | Pin, cotter 1/8 x 11/2    |
| 13  | 50M0632P | Pin, cotter 3/16 x 2      |
|     | 4.0      |                           |