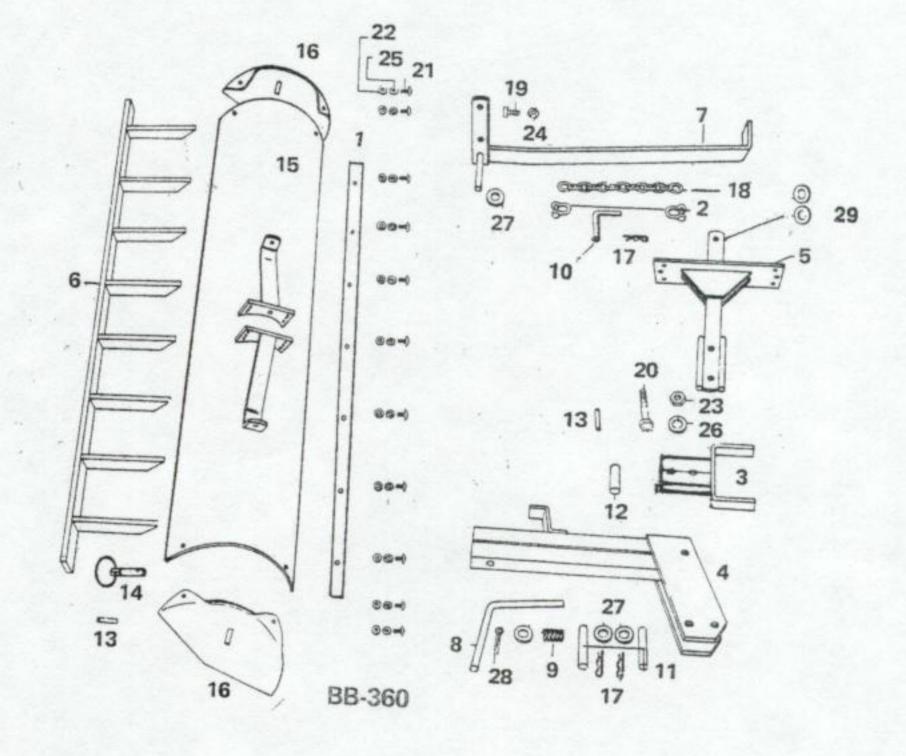

## BB-360 REAR MOUNTED BLADE

| ITEM<br>NO.                                                                                                                                                                                                                               | PART NO.                                                                                                                                                                                                                                                                                                   | DESCRIPTION                                                                                                                                                                                                                                                                                                                                                                                                                                                              |
|-------------------------------------------------------------------------------------------------------------------------------------------------------------------------------------------------------------------------------------------|------------------------------------------------------------------------------------------------------------------------------------------------------------------------------------------------------------------------------------------------------------------------------------------------------------|--------------------------------------------------------------------------------------------------------------------------------------------------------------------------------------------------------------------------------------------------------------------------------------------------------------------------------------------------------------------------------------------------------------------------------------------------------------------------|
| 1<br>2<br>3<br>4<br>5<br>6<br>7<br>8<br>9<br>10<br>11<br>12<br>13<br>14<br>15<br>16<br>17<br>18<br>19<br>20<br>21<br>22<br>23<br>24<br>25<br>26<br>27<br>28<br>29<br>29<br>29<br>29<br>29<br>29<br>29<br>29<br>29<br>29<br>29<br>29<br>29 | B-547<br>B-801<br>B-806<br>B-809<br>B-815<br>B-826<br>B-833P<br>B-834P<br>B-835P<br>B-836<br>B-837P<br>B-1143<br>B-1144<br>B-1340<br>B-1344<br>D-146P<br>F-117<br>1M1216P<br>1M2040P<br>10M1216P<br>30M1200P<br>30M1200P<br>30M1200P<br>40M1200P<br>40M1200P<br>40M1200P<br>40M1200P<br>50M0416P<br>B-811P | Plate, wear Chain shackle Coupler Assembly Frame Assembly Blade Angling Assembly Scarifier Assembly Pressure Handle Assembly Pin, angle control Spring Pin, tilt angle Pin, drilled Spacer, coupler Pin, roll ¼ x 1½ Pin, lynch Blade Assembly 42" Cover, end Cotter, hairpin Chain Bolt, hex ¾ x 1 Bolt, hex ¾ x 1 Bolt, hex ¾ x 1 Nut, hex ¾ Nut, hex ¾ Nut, hex ¾ Nut, hex ⅓ Washer, lock ¾ Washer, lock ¾ Washer, lock ¾ Washer, flat ⅓ Pin, cotter ⅓ x 1 Washer, 1¼ |