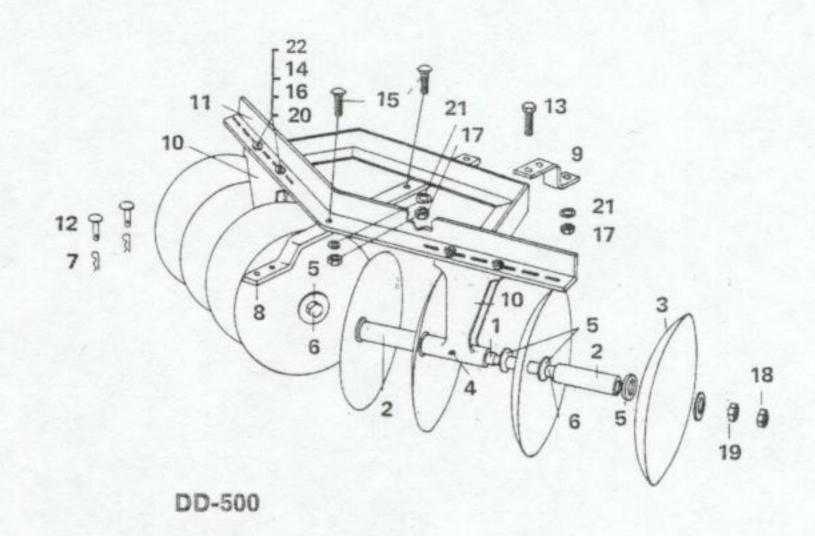

#### DD-500 SERIES DISK HARROWS

| NO.                                  | PART NO.             | DESCRIPTION                               |
|--------------------------------------|----------------------|-------------------------------------------|
| 1                                    | D121                 | Bearing                                   |
| 2<br>3<br>4<br>5<br>6<br>7<br>8<br>9 | D-122P               | Spacer                                    |
| 3                                    | D-126                | Disk Blade                                |
| 5                                    | D-128P<br>D-143P     | Grease Fitting                            |
| 6                                    | D-144P               | Washer, flat 34<br>Bolt, gang 34-10 x 16  |
| 7                                    | D-146P               | Cotter, hairpin                           |
| 8                                    | D-172                | Hitch Bar                                 |
| 9                                    | D-173                | Adapter Coupler                           |
| 10                                   | D-181                | Bearing Hanger                            |
| 11                                   | D-182                | Frame Assembly                            |
| 12                                   | D-187P               | Rivet, drilled                            |
| 13                                   | 1M1628P              | Bolt, hex ½-13 x 134                      |
| 14<br>15                             | 10M1220P<br>10M1628P | Bolt, carriage %-16 x 11/4                |
| 16                                   | 30M1200P             | Bolt, carriage ½-13 x 1¾<br>Nut, hex %-16 |
| 17                                   | 30M1600P             | Nut, hex ½-13                             |
| 18                                   | 30M2400P             | Nut, hex 3/4-10                           |
| 19                                   | 31M2400P             | Nut, hex jam 3/4-10                       |
| 20                                   | 40M1200P             | Washer, lock 3/8                          |
| 21                                   | 40M1600P             | Washer, lock 1/2                          |
| 22                                   | 45M1313P             | Washer, plain 3/8                         |
|                                      |                      |                                           |