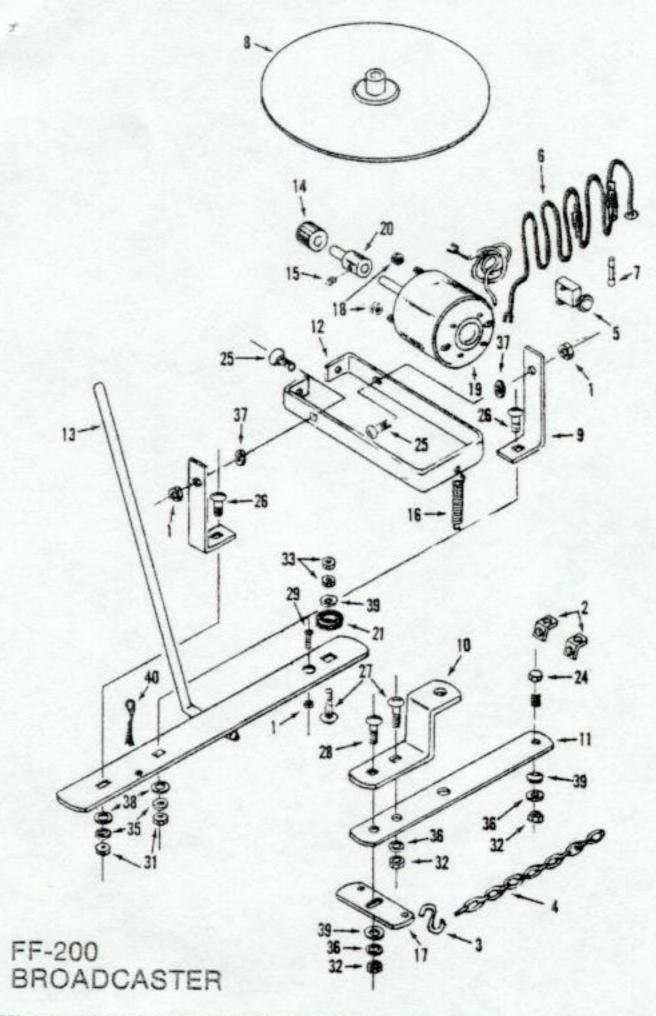

## FF-200 ELECTRIC DRIVE BROADCASTER

| REF.     | DART NO.       |                                                     |
|----------|----------------|-----------------------------------------------------|
| NO.      | PART NO.       | DESCRIPTION                                         |
|          | F-131<br>F-132 | Hopper                                              |
| 3 4      | F-136          | Hopper Support Assembly                             |
| 4        | F-140          | Fan Assembly                                        |
| 5        | F-143          | Flow Control Gate                                   |
| 5        | F-152          | Gate Control Bracket<br>Flat Head Screw (#10 x 1/2) |
| 7        | F-167P         | External, Lock Washer (1/2)                         |
| 7 8      | F-184          | Gate Control Strap                                  |
| 9        | F-185          | Stop Plate                                          |
| 10       | F-186          | Calibrated Plate                                    |
| 11       | F-187          | Retainer Plate                                      |
| 12       | F-188          | Gate Control Rod                                    |
| 13       | F-190P         | Pivot Ball                                          |
| 14       | F-191P         | Cupped Washer                                       |
| 15<br>16 | F-192          | Drive Shaft                                         |
| 17       | F-193<br>F-194 | Agitator Clip                                       |
| 18       | F-197          | Agitator Assembly                                   |
| 19       | F-201          | Mount Bracket Assembly<br>Bronze Bearing (1/2)      |
| 20       | F-202          | Torque Knob                                         |
| 21       | F-203          | Round Knob                                          |
| 22       | F-204P         | Lube Fitting                                        |
| 23       | F-205          | Hex Head Screw - 1/4 x 3/4                          |
| 24       | F-221P         | Spring Washer                                       |
| 25       | F-246          | Grommet (Agitator)                                  |
| 26       | F-247          | Nylon Bearing                                       |
| 27       | F-248          | Washer — 1/4                                        |
| 28       | F-249          | Hex Lock Nut — 1/4                                  |
| 29       | F-250          | Washer — 3/16                                       |
| 30<br>31 | F-252          | Hex Jam Nut — 1/2                                   |
| 32       | F-253<br>F-255 | Plain Washer — 1/2                                  |
| 33       | F-256P         | Screen (Cover)                                      |
| 34       | F-257P         | Compression Spring                                  |
| 35       | F-286          | Self Tapping Screw — 1/4 x 3/8 Grip Ring (3/16)     |
| 36       | 1M1624P        | Hex Bolt — 1/2 x 11/2                               |
| 37       | 10M0808P       | Carriage Bolt — 1/4 x 1/2                           |
| 38       | 30M1200P       | Hex Nut — 3/8                                       |
| 39       | 40M1600P       | Washer, Lock 1/2 Med                                |
| 40       | 45M1313P       | Plain Washer — 3/8                                  |
| 41       | 45M1717P       | Plain Washer — 1/2                                  |
| 42       | 50M0512P       | Cotter Pin - 5/32 x 3/4 10                          |