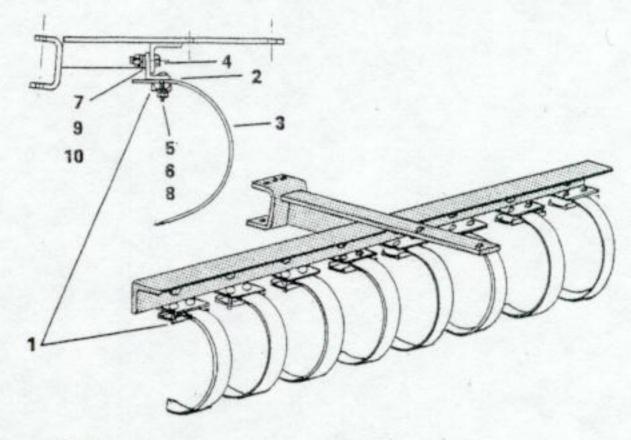

| REF.<br>NO. | PART NO. | DESCRIPTION          |
|-------------|----------|----------------------|
| 1           | B-442    | Tooth Clip           |
| 2           | B-443    | Bracket Angle        |
| 3           | C-249    | Spring Tooth         |
| 4 5         | 1M2024P  | Hex bolt 5/8 x 11/2" |
| 5           | 11M1232P | Carr. bolt 3/8 x 2"  |
| 6           | 30M1200P | Hex nut 3/4"         |
| 7           | 30M2000P | Hex nut 5/8"         |
| 8           | 40M1200P | Lock Washer 3/8"     |
| 9           | 40M2000P | Lock Washer 5/8"     |
| 10          | 45M2121P | Flat Washer 5/8"     |