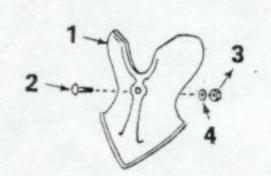

#### PP-500 SERIES PLOWS Moldboard Plow Beams, Standard & Coulter Parts

| NO.                        | PART NO. | DESCRIPTION             |    |          |                           |   |
|----------------------------|----------|-------------------------|----|----------|---------------------------|---|
| 1                          | P-386P   | "U" Bolt, coulter clamp | 25 | P-287    | Land assy. — 12"          |   |
| 2                          | P-172P   | Carriage bolt bank      | 26 | P-285    | Brace - 12" only          |   |
| 3                          | P-234    | Bushing                 | 27 | D-128P   | Lube fitting              |   |
| 2<br>3<br>4<br>5<br>6<br>7 | P-250    | Hub coulter             | 28 | 1M1624P  | Bolt, hex 1/2-13 x 11/2   |   |
| 5                          | P-251    | Standard assy.          | 29 | 1M1628P  | Bolt, hex 1/2-13 x 13/4   |   |
| 6                          | P-253    | Beam assy.              | 30 | 1M2028P  | Bolt, hex %; 11           |   |
| 7                          | P-257    | Yoke assy.              | 31 | 10M1012P | Bolt. carr. 5/16-18 x 3/4 |   |
| 8                          | P-260    | Crank assy.             | 32 | 10M1624P | Bolt, carr. 1/2-13 x 11/2 |   |
| 8                          | P-262    | Spacer                  | 33 | 15M1216  | Bolt, plow 3/8-16 x 1     |   |
| 10                         | P-256P   | Threaded tube           | 34 | 15M1416  | Bolt, plow 1/16 x 14 x 1  |   |
| 11                         | P-264    | Trunnion                | 35 | 15M1632P | Bolt, plow 1/2-13 x 2     |   |
| 12                         | P-265    | Fork assy.              | 36 | 31M2000P | Nut, hex jam %-11         |   |
| 13                         | P-269    | Coulter standard        | 37 | 33M1000P | Nut, hex lock 5/16-18     |   |
| 14                         | P-270    | Drive type pin          | 38 | 33M1600P | Nut, hex lock 1/2-13      |   |
| 15                         | P-272    | Coulter blade           | 39 | 33M2000P | Nut, hex lock %-11        |   |
| 16                         | P-273    | Frog                    | 40 | 35M1200  | Nut, square 3/8-16        |   |
| 17                         | P-274    | Share — 8"              | 41 | 35M1400  | Nut, square 7/16-14       |   |
| 18                         | P-275    | Share — 10"             | 42 | 35M1600P | Nut, square ½-13          |   |
| 19                         | P-276    | Share — 12"             | 43 | 45M1822P | Washer, plain %6 x 1%     |   |
| 20                         | P-277    | Moldboard — 8"          | 44 | 45M2121P | Washer, plain %           | y |
| 21                         | P-278    | Moldboard — 10"         | 45 | 50M0420P | Pin, cotter               |   |
| 22                         | P-279    | Moldboard — 12"         | 46 | 30M2000P | Nut, hex %-11             |   |
| 23                         | P-280    | Land assy. — 8"         | 47 | P-387    | Coulter clamp             |   |
| 24                         | P-281    | Land assy. — 10"        | 48 | 45M1111  | Washer, plain 5/16"       |   |