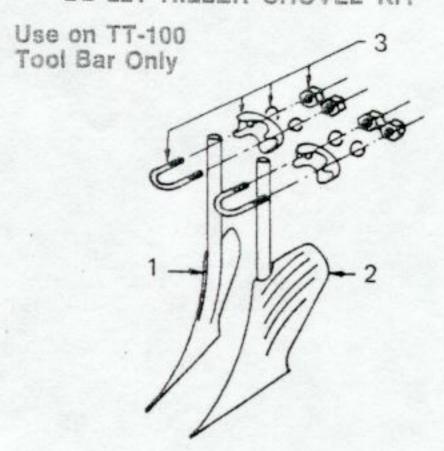

#### BB-231 HILLER SHOVEL PACKAGE Use on CC-500 Cultivator Only

| REF. | PART NO. | DESCRIPTION          |
|------|----------|----------------------|
| 1    | B-331    | R.H. Shovel Assembly |
| 2    | B-332    | L.H. Shovel Assembly |

#### BB-230 SWEEPS PACKAGE Use on CC-500 Cultivator or TT-100 Tool Bar (Equipped W/BB-218)

| REF.<br>NO. | PART NO. | DESCRIPTION           |
|-------------|----------|-----------------------|
| 1           | B-325    | 6" Regular Sweep      |
| 2           | B-326    | R.H. Clipped Sweep    |
| 3           | B-327    | L.H. Clipped Sweep    |
| 4           | 15M1220P | Plow bolt 3/8 x 11/4" |
| 5           | 30M1200P | Hex nut 3/8"          |
| 6           | 40M1200P | Lock Washer 3/8"      |