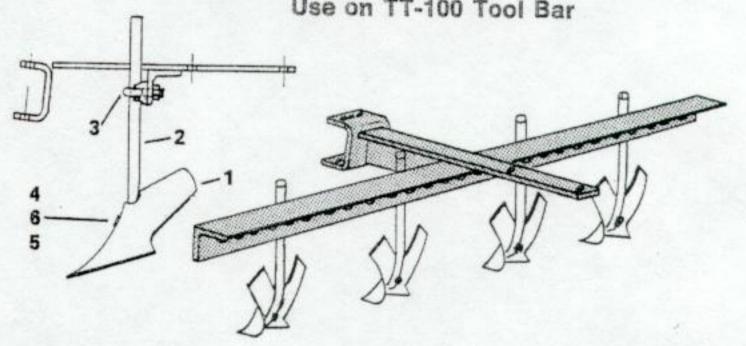

## ACCESSORIES

FOR TT-100 TOOL BAR AND CC-500 CULTIVATOR

#### BB-220 FURROW OPENER KIT Use on TT-100 Tool Bar

| REF. | PART NO. | DESCRIPTION           |
|------|----------|-----------------------|
| . 1  | B-152    | 8" Furrow Opener      |
| 2    | C-121    | Standard              |
| 3    | C-164P   | U-bolt Assembly       |
| 4    | 15M1220P | Plow bolt 3/8 x 11/4" |
| 5    | 30M1200P | Hex nut 3/8"          |
| 6    | 40M1200P | Lock Washer %"        |