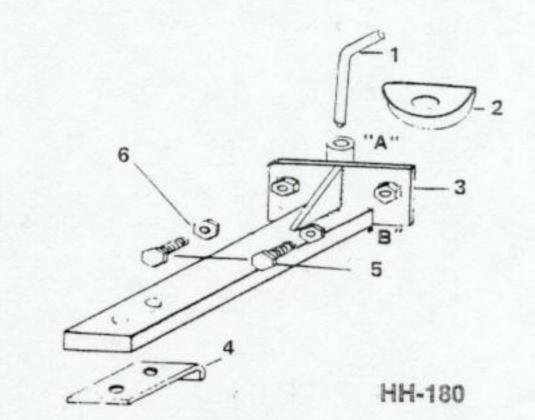

### HH-180 TRACTOR HITCH

| ITEM | DARTNO   |                          |
|------|----------|--------------------------|
| NO.  | PART NO. | DESCRIPTION              |
| 1    | H-130P   | Hitch Pin                |
| 2    | H-158    | Stabilizer Plate         |
| 3    | H-290    | Sleeve Hitch Adapter     |
| 4    | H-292    | Spacer                   |
| 5    | 1M2032P  | Stabilizer Bolt 5/8 x 2" |
| 6    | 31M2000P | Hex Jam Nut 5/8"         |