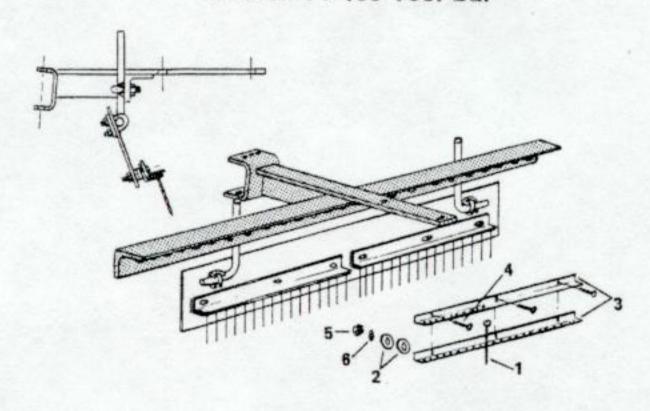

#### TT-101 SCRATCHER RAKE KIT Use on TT-100 Tool Bar

| REF.<br>NO. | PART NO. | DESCRIPTION   |
|-------------|----------|---------------|
| 1           | T-118    | Rake Tooth    |
| 2           | T-119    | Rubber Washer |
| 3           | T-132    | Tooth Holder  |
| 4           | 10M1232P | Carr. Bolt    |
| 5           | 30M1200P | Hex Nut       |
| 6           | 40M1200P | Lock Washer   |