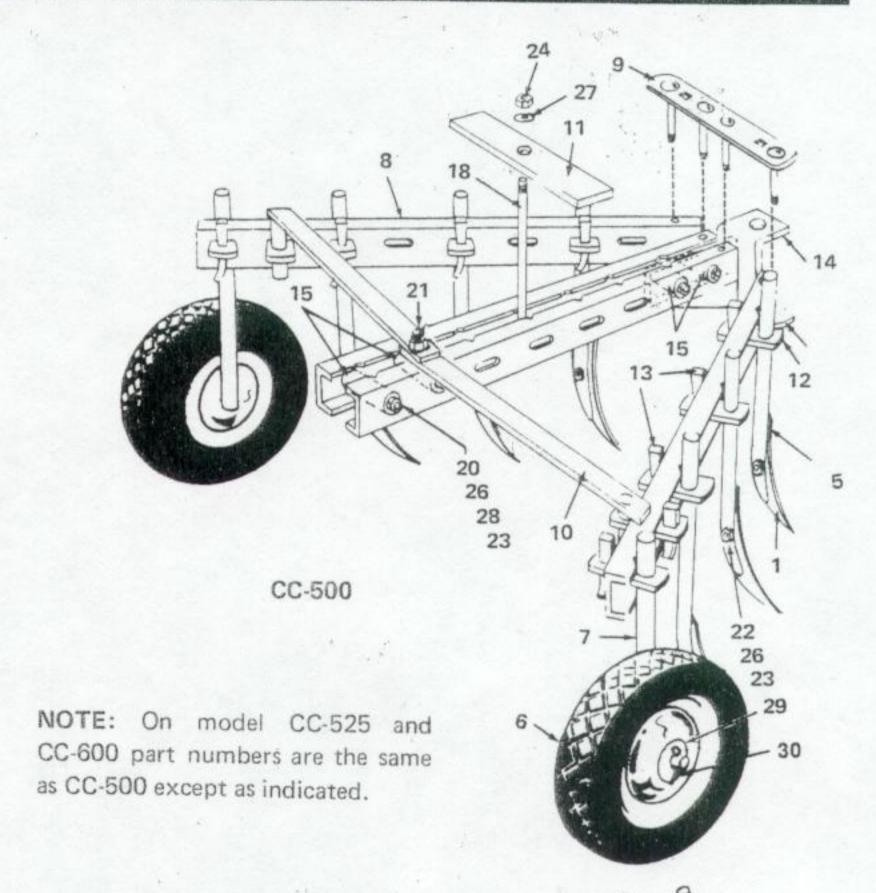

#### CC-500-525-600 SERIES CULTIVATORS (Wedge Lock Type)

|                                                                                   | ,                                                                                                                                                                                                                                                                                                              | 11-1                                                                                                                                                                                                                                                                                                                                                                                                                                                                                                                                                                                               |
|-----------------------------------------------------------------------------------|----------------------------------------------------------------------------------------------------------------------------------------------------------------------------------------------------------------------------------------------------------------------------------------------------------------|----------------------------------------------------------------------------------------------------------------------------------------------------------------------------------------------------------------------------------------------------------------------------------------------------------------------------------------------------------------------------------------------------------------------------------------------------------------------------------------------------------------------------------------------------------------------------------------------------|
| ITEM<br>NO.                                                                       | PART NO.                                                                                                                                                                                                                                                                                                       | DESCRIPTION                                                                                                                                                                                                                                                                                                                                                                                                                                                                                                                                                                                        |
| 1 2 3 4 5 6 7 8 9 10 11 2 3 14 15 16 17 18 19 20 21 22 23 24 25 26 27 28 29 30 31 | B-107<br>B-325<br>B-326<br>B-327<br>C-121<br>C-123<br>C-124<br>C-165<br>C-166<br>C-167<br>C-168<br>C-169P<br>C-170P<br>C-171<br>C-175<br>C-249<br>C-250<br>10M16176<br>1M1620<br>10M1248P<br>10M1656P<br>15M1220P<br>30M1200P<br>30M1600P<br>40M1600P<br>40M1600P<br>45M1313P<br>45M1717P<br>50M0416P<br>C-262 | Shovel, reversible 1½ x 8 Sweep, reg. 6" Sweep, half R. H. 6" Sweep, half L. H. 6" Standard, shovel ¾ rnd Wheel, rubber tired gauge Wheel strut axle assy. Rail, side and center Strap, tie Bar, frame adjusting Strap, weight holding Keeper, standard Wedge, locking Hitch assy. Spacer Shank, spring Shank Holder, spring Bolt, carr. ½ x 11 Bolt, hex ½ x 1¼ Bolt, carr. ¾ x 3 Bolt, carr. ½ x 3½ Bolt, plow #3 hd. ¾ x 1¼ Nut, hex ¾ Nut, hex ½ Nut, hex ½ Nut, hex lock ½ x 13 Washer, lock ¾ Washer, lock ½ Washer, plain ¾ I.D. Washer, plain ½ I.D. Pin, cotter ½ x 1 Hitch assy. (spec.) |