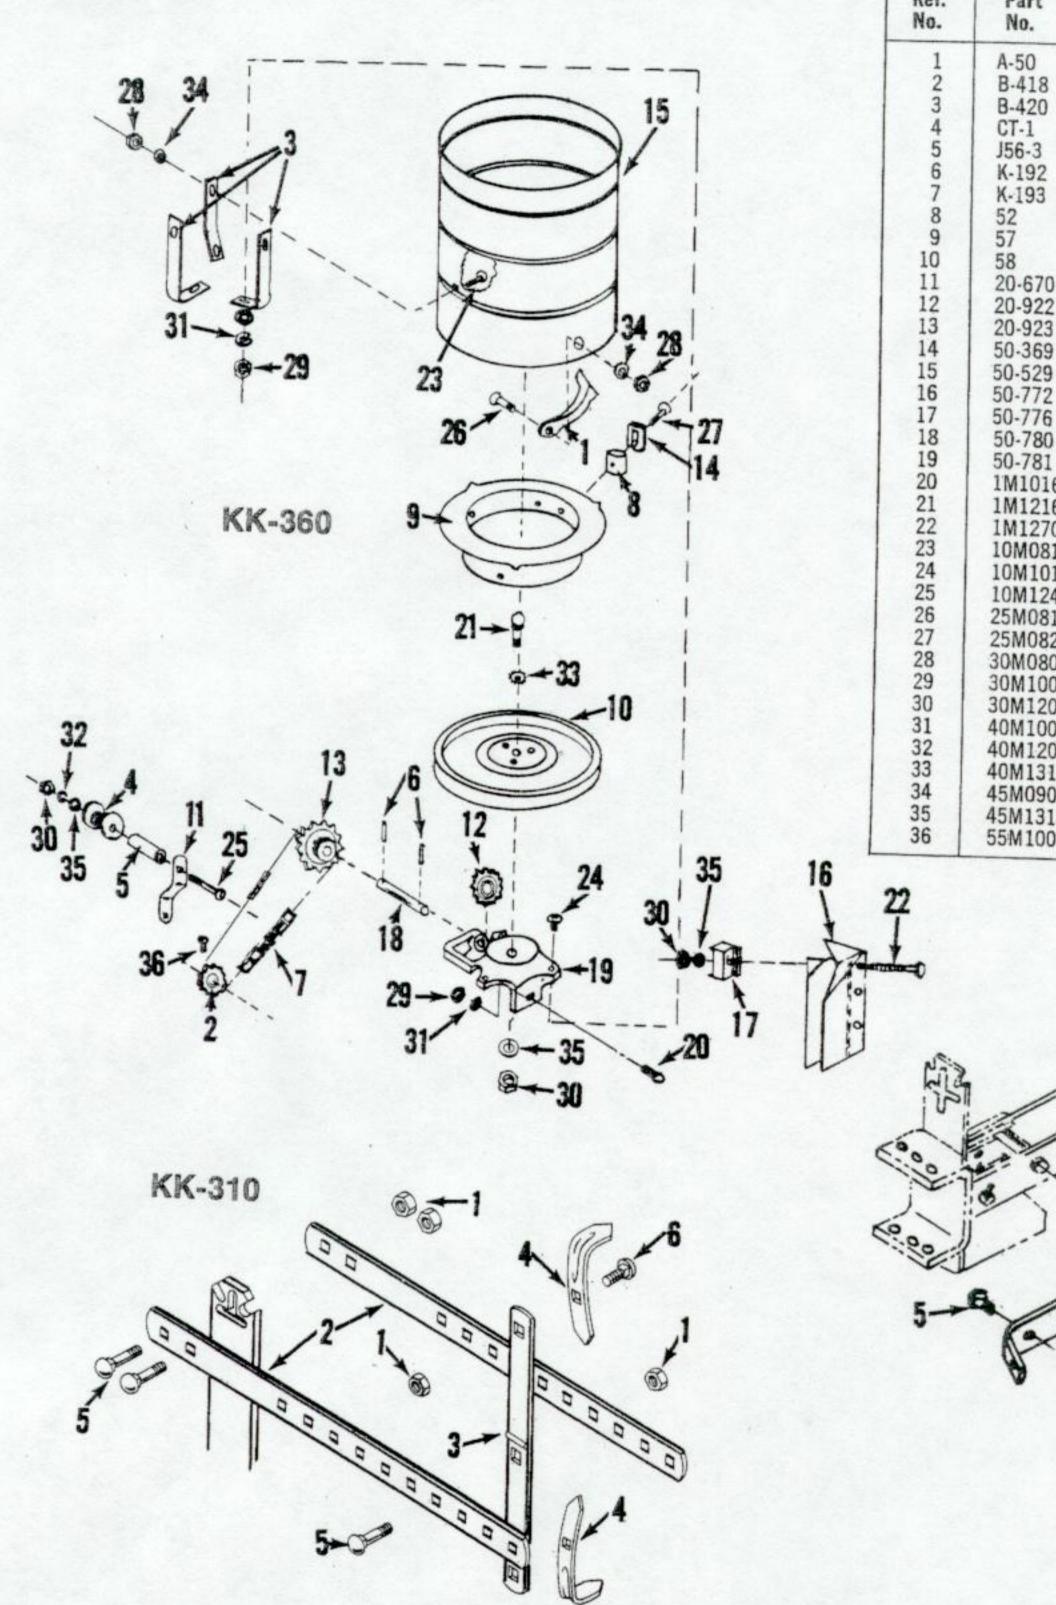

Press/Drive Wheel
Pivot Pin, 1/2" x 33/4"
Seed Hopper Assembly
Hopper Arm
Seed Hopper Axie
Press/Drive Wheel Axie

Seed Hopper Partition
Seed Guide
Klick Pin
Seed Plate Cap
Wheel Bearing

28 29 30

31 32

|                            |                                                            | KK-310                                                                                                                |  |
|----------------------------|------------------------------------------------------------|-----------------------------------------------------------------------------------------------------------------------|--|
| Ref.<br>No.                | Part<br>No.                                                | Description                                                                                                           |  |
| 1<br>2<br>3<br>4<br>5<br>6 | B-1675P<br>K-154<br>K-155<br>K-168<br>10M1220P<br>15M1220P | Hex lock nut, 3/8"  Marker bar  Marker extension  Marker Shovel  Carriage bolt, 3/8" x 11/4"  Plow bolt, 3/8" x 11/4" |  |

| K | W | 3. | 4 | 4 |
|---|---|----|---|---|

| Ref. Part<br>No. No.                      |                                                                                                | Description                                                                                                                                                                  |  |
|-------------------------------------------|------------------------------------------------------------------------------------------------|------------------------------------------------------------------------------------------------------------------------------------------------------------------------------|--|
| 1<br>2<br>3<br>4<br>5<br>6<br>7<br>8<br>9 | 20-726<br>20-727<br>20-728<br>30-399<br>1M0814P<br>1M1020P<br>30M1000P<br>33M0800P<br>40M1000P | Spoon Coverer, RH Spoon Coverer, LH Spoon Coverer Mounting Bracket Spring Hex bolt, 1/4" x 7/8" Hex bolt, 5/16" x 11/4" Hex nut, 5/16" Hex lock nut, 1/4" Lock washer, 5/16" |  |

KK-311