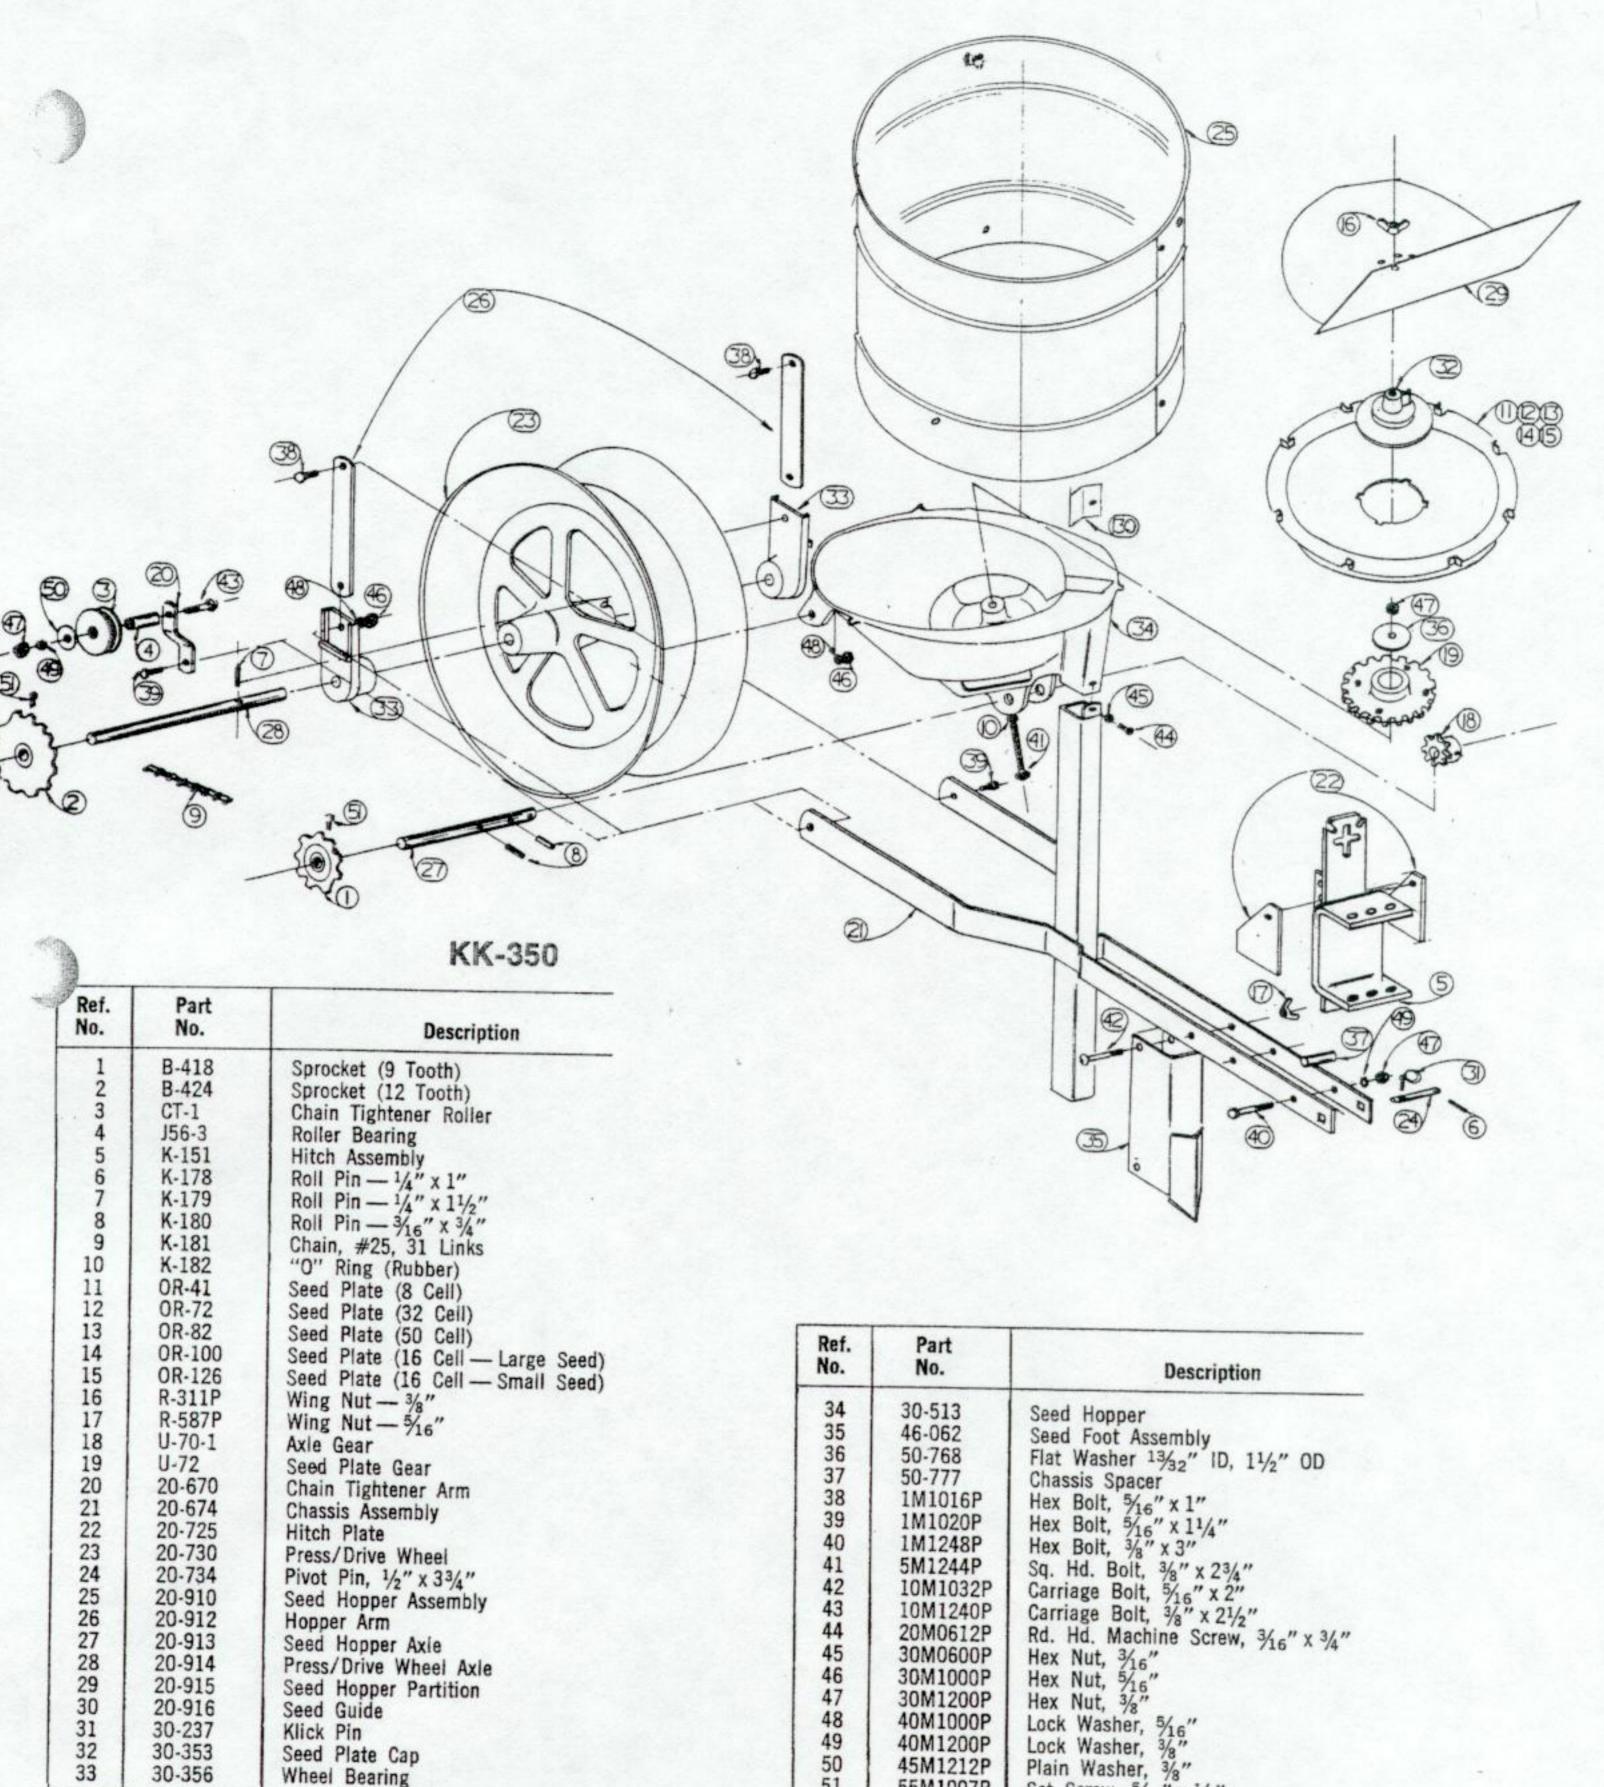

| Ref.<br>No.                                                                                              |
|----------------------------------------------------------------------------------------------------------|
| 34<br>35<br>36<br>37<br>38<br>39<br>40<br>41<br>42<br>43<br>44<br>45<br>46<br>47<br>48<br>49<br>50<br>51 |

Press/Drive Wheel
Pivot Pin, 1/2" x 33/4"
Seed Hopper Assembly
Hopper Arm
Seed Hopper Axie
Press/Drive Wheel Axie

Seed Hopper Partition
Seed Guide
Klick Pin
Seed Plate Cap
Wheel Bearing

28 29 30

31 32

|                            |                                                            | KK-310                                                                                                                |  |
|----------------------------|------------------------------------------------------------|-----------------------------------------------------------------------------------------------------------------------|--|
| Ref.<br>No.                | Part<br>No.                                                | Description                                                                                                           |  |
| 1<br>2<br>3<br>4<br>5<br>6 | B-1675P<br>K-154<br>K-155<br>K-168<br>10M1220P<br>15M1220P | Hex lock nut, 3/8"  Marker bar  Marker extension  Marker Shovel  Carriage bolt, 3/8" x 11/4"  Plow bolt, 3/8" x 11/4" |  |

| Ref.<br>No.                                                                                                                                                                                                                                     |
|-------------------------------------------------------------------------------------------------------------------------------------------------------------------------------------------------------------------------------------------------|
| 1<br>2<br>3<br>4<br>5<br>6<br>7<br>8<br>9<br>10<br>11<br>12<br>13<br>14<br>15<br>16<br>17<br>18<br>19<br>20<br>21<br>22<br>23<br>24<br>25<br>27<br>28<br>29<br>30<br>31<br>31<br>31<br>31<br>31<br>31<br>31<br>31<br>31<br>31<br>31<br>31<br>31 |

| K | W | 3. | 4 | 4 |
|---|---|----|---|---|

| Ref. Part<br>No. No.                      |                                                                                                | Description                                                                                                                                                                  |  |
|-------------------------------------------|------------------------------------------------------------------------------------------------|------------------------------------------------------------------------------------------------------------------------------------------------------------------------------|--|
| 1<br>2<br>3<br>4<br>5<br>6<br>7<br>8<br>9 | 20-726<br>20-727<br>20-728<br>30-399<br>1M0814P<br>1M1020P<br>30M1000P<br>33M0800P<br>40M1000P | Spoon Coverer, RH Spoon Coverer, LH Spoon Coverer Mounting Bracket Spring Hex bolt, 1/4" x 7/8" Hex bolt, 5/16" x 11/4" Hex nut, 5/16" Hex lock nut, 1/4" Lock washer, 5/16" |  |