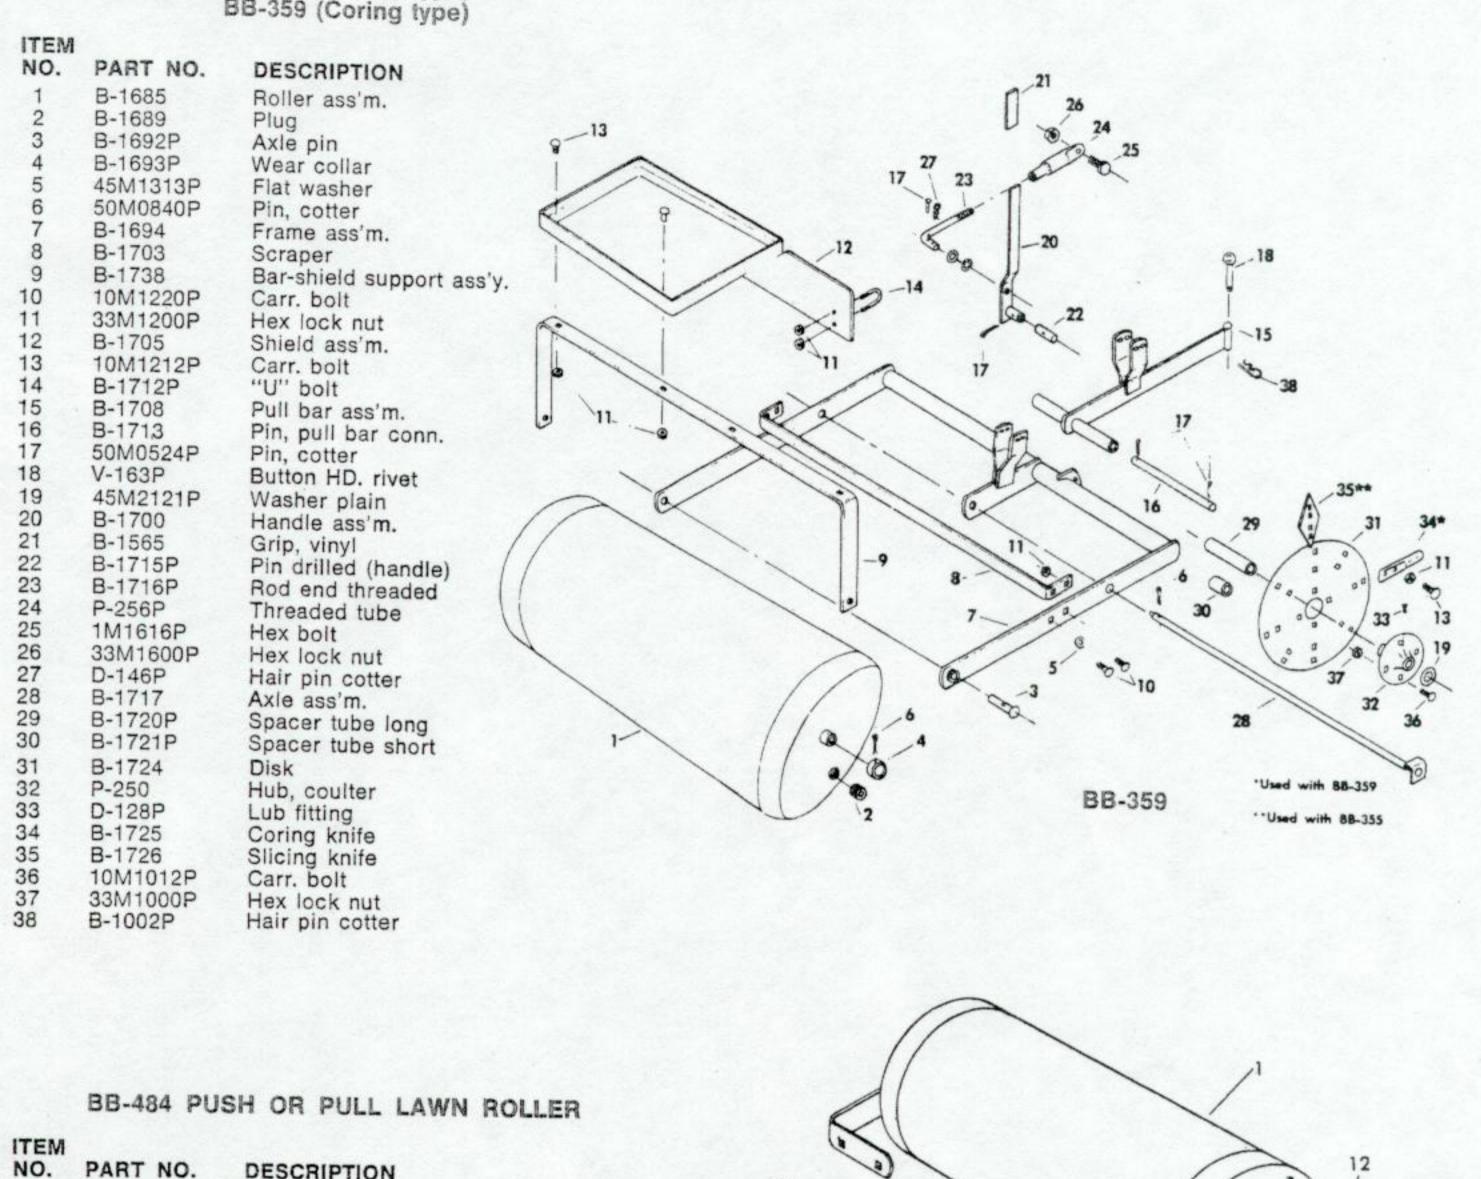

#### SS-500 DRAG SPIKE HARROW

| -              |          |                              |                    |
|----------------|----------|------------------------------|--------------------|
| ITEM<br>NO.    | PART NO. | DESCRIPTION                  | 15<br>18 12        |
| 1              | C-168    | Weight Strap                 | 1 11 17            |
| 2              | C-169P   | Keeper                       | 6 84 5 14          |
| 3              | C-170P   | Wedge                        | 12                 |
|                | 10M16176 | Bolt, Carr. (spec.) 1/2 x 11 | 17                 |
| 5              | D-173    | Adaptor Coupler              | 14                 |
| 4<br>5<br>6    | F-114    | Tie Strap                    |                    |
| 7              | S-125    | Side Rail                    |                    |
| 8              | S-126    | Pull Bar                     |                    |
| 9              | S-127    | Spike                        |                    |
| 8<br>9<br>10   | S-128    | Draw Bar Extension           | 6 10               |
| 11             | 1M2028P  | Bolt, hex 5/8 x 13/4         | 7 7 2 9 3 9 7 9 11 |
| 12             | 10M1248P | Bolt, carriage 3/8 x 3       | 13 19              |
| 13             | 10M1264P | Bolt, carriage 3/8 x 4       | 9 17 16 19 16      |
| 14             | 30M1200P | Nut, hex 3/8                 | 14                 |
| 15             | 30M1600P | Nut, hex 1/2                 |                    |
| 15<br>16<br>17 | 30M2000P | Nut, hex 5/8                 |                    |
| 17             | 40M1200P | Washer, lock 3/8             |                    |
| 18             | 40M1600P | Washer, lock 1/2             |                    |
| 19             | 40M2000P | Washer, lock 5/8             |                    |
|                |          |                              |                    |

### BB-361 ROLLER LEVELLER

| ITEM<br>NO.                                                                                                 | PART NO.                                                                                                                                                                                                     | DESCRIPTION                                                                                                                                                                                                                                                                                                                        |
|-------------------------------------------------------------------------------------------------------------|--------------------------------------------------------------------------------------------------------------------------------------------------------------------------------------------------------------|------------------------------------------------------------------------------------------------------------------------------------------------------------------------------------------------------------------------------------------------------------------------------------------------------------------------------------|
| 1<br>2<br>3<br>4<br>5<br>6<br>7<br>8<br>9<br>10<br>11<br>12<br>13<br>14<br>15<br>16<br>17<br>18<br>19<br>20 | B-838<br>B-844<br>B-846P<br>B-848<br>B-849<br>B-852<br>D-146P<br>P-234<br>P-262<br>P-256P<br>P-264<br>1M1624P<br>1M2024P<br>30M1600P<br>31M2000P<br>33M2000P<br>40M1600P<br>45M1717P<br>45M2626P<br>50M0624P | Frame Assembly Crank Mounting Assy. Crank Assembly Axle Pulverizer Disk Rivet, drilled Cotter, hairpin Bushing ½ I.D. Spacer, 5% I.D. Tube, threaded Trunnion Bolt, hex ½ x 1½ Bolt, hex ½ x 1½ Bolt, hex ½ x 1¼ Nut, hex jam 5% Nut, hex jam 5% Nut, hex lock 5% Washer, lock ½ Washer, flat ½ Washer, flat ¾ Pin, cotter ¾6 dia. |