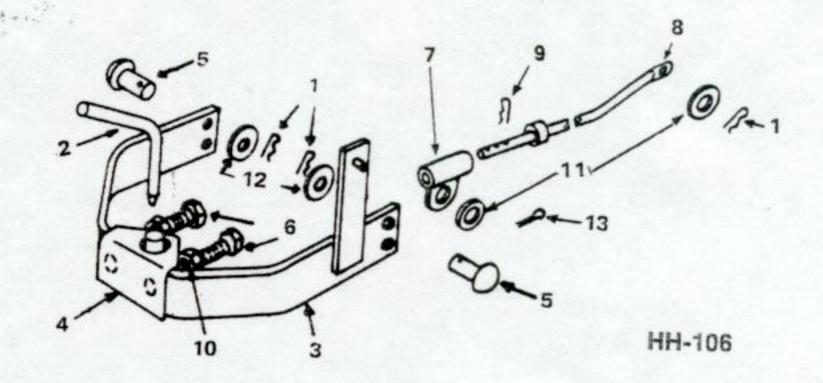

## HH-106 TRACTOR HITCH

| NO. | PART NO. | DESCRIPTION            |
|-----|----------|------------------------|
| 1   | D-146P   | Cotter, hairpin        |
| 2   | H-130P   | Pin, hitch % dia.      |
| 3   | H-153    | Hitch assy.            |
| 4   | H-158    | Plate, stabilizer      |
| 5   | D-187P   | Rivet, drilled 1/8 x 2 |
| 6   | H-293P   | Bolt, hex hd. 5% x 2   |
| 7   | H-294    | Lift tube assy.        |
| 8   | H-296    | Lift rod assy.         |
| 9   | B-1002P  | Cotter, hairpin        |
| 10  | 31M2000P | Nut, hex jam %         |
| 11  | 45M2121P | Washer, plain 5/8      |
| 12  | 45M1313P | Washer, plain %        |
| 13  | 50M0420P | Pin, Cotter 1/8 x 11/4 |