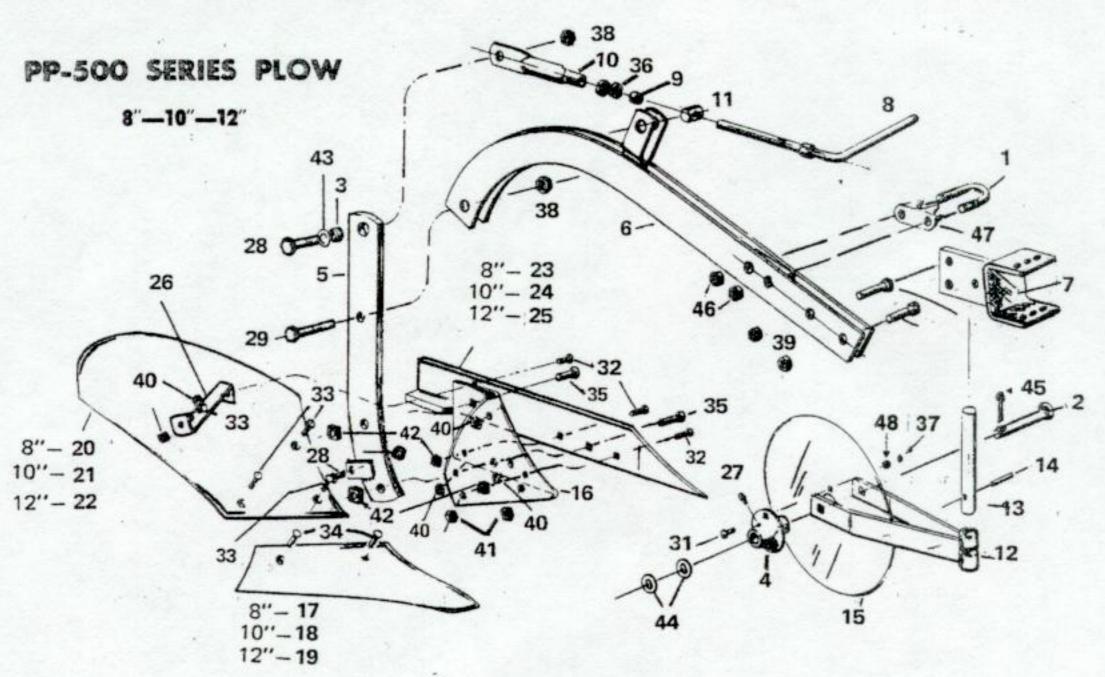

#### PP-500 SERIES PLOWS Moldboard Plow Beams, Standard & Coulter Parts

| NO.                        | PART NO. | DESCRIPTION             |    |          |                           |   |
|----------------------------|----------|-------------------------|----|----------|---------------------------|---|
| 1                          | P-386P   | "U" Bolt, coulter clamp | 25 | P-287    | Land assy. — 12"          |   |
| 2                          | P-172P   | Carriage bolt bank      | 26 | P-285    | Brace - 12" only          |   |
| 3                          | P-234    | Bushing                 | 27 | D-128P   | Lube fitting              |   |
| 2<br>3<br>4<br>5<br>6<br>7 | P-250    | Hub coulter             | 28 | 1M1624P  | Bolt, hex 1/2-13 x 11/2   |   |
| 5                          | P-251    | Standard assy.          | 29 | 1M1628P  | Bolt, hex 1/2-13 x 13/4   |   |
| 6                          | P-253    | Beam assy.              | 30 | 1M2028P  | Bolt, hex %; 11           |   |
| 7                          | P-257    | Yoke assy.              | 31 | 10M1012P | Bolt. carr. 5/16-18 x 3/4 |   |
| 8                          | P-260    | Crank assy.             | 32 | 10M1624P | Bolt, carr. 1/2-13 x 11/2 |   |
| 8                          | P-262    | Spacer                  | 33 | 15M1216  | Bolt, plow 3/8-16 x 1     |   |
| 10                         | P-256P   | Threaded tube           | 34 | 15M1416  | Bolt, plow 1/16 x 14 x 1  |   |
| 11                         | P-264    | Trunnion                | 35 | 15M1632P | Bolt, plow 1/2-13 x 2     |   |
| 12                         | P-265    | Fork assy.              | 36 | 31M2000P | Nut, hex jam %-11         |   |
| 13                         | P-269    | Coulter standard        | 37 | 33M1000P | Nut, hex lock 5/16-18     |   |
| 14                         | P-270    | Drive type pin          | 38 | 33M1600P | Nut, hex lock 1/2-13      |   |
| 15                         | P-272    | Coulter blade           | 39 | 33M2000P | Nut, hex lock %-11        |   |
| 16                         | P-273    | Frog                    | 40 | 35M1200  | Nut, square 3/8-16        |   |
| 17                         | P-274    | Share — 8"              | 41 | 35M1400  | Nut, square 7/16-14       |   |
| 18                         | P-275    | Share — 10"             | 42 | 35M1600P | Nut, square ½-13          |   |
| 19                         | P-276    | Share — 12"             | 43 | 45M1822P | Washer, plain %6 x 1%     |   |
| 20                         | P-277    | Moldboard — 8"          | 44 | 45M2121P | Washer, plain %           | y |
| 21                         | P-278    | Moldboard — 10"         | 45 | 50M0420P | Pin, cotter               |   |
| 22                         | P-279    | Moldboard — 12"         | 46 | 30M2000P | Nut, hex %-11             |   |
| 23                         | P-280    | Land assy. — 8"         | 47 | P-387    | Coulter clamp             |   |
| 24                         | P-281    | Land assy. — 10"        | 48 | 45M1111  | Washer, plain 5/16"       |   |