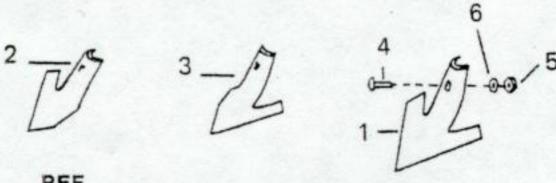

#### BB-220 FURROW OPENER KIT Use on TT-100 Tool Bar

| REF. | PART NO. | DESCRIPTION           |
|------|----------|-----------------------|
| . 1  | B-152    | 8" Furrow Opener      |
| 2    | C-121    | Standard              |
| 3    | C-164P   | U-bolt Assembly       |
| 4    | 15M1220P | Plow bolt 3/8 x 11/4" |
| 5    | 30M1200P | Hex nut 3/8"          |
| 6    | 40M1200P | Lock Washer %"        |