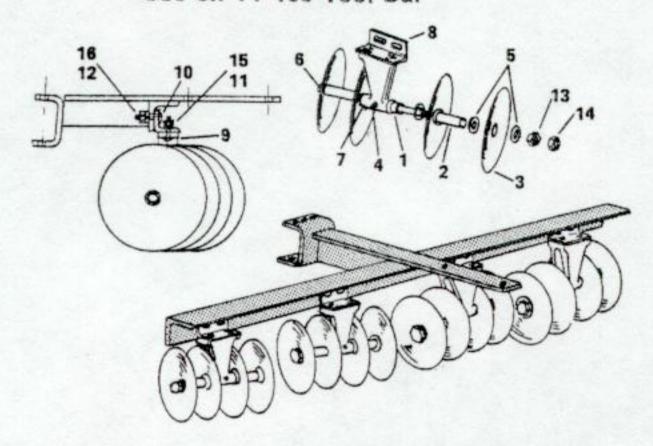

## ACCESSORIES

FOR TT-100 TOOL BAR AND CC-500 CULTIVATOR

#### TT-102 DISK GANG KIT Use on TT-100 Tool Bar

| REF.<br>NO. | PART NO. | DESCRIPTION     |
|-------------|----------|-----------------|
| 1           | D-121    | Bearing         |
| 2           | D-122P   | Spacer Tube     |
| 3           | D-126    | Disk Blade      |
| 2 3 4 5 6   | D-128P   | Grease Fitting  |
| 5           | D-143P   | Spacer Washer   |
|             | D-144P   | Gang Bolt       |
| 7           | D-181    | Bearing Hanger  |
| 8           | T-138    | Adapter Bracket |
| 9           | 10M1224P | Carriage Bolt   |
| 10          | 10M2024P | Carriage Bolt   |
| 11          | 30M1200P | Hex Nut         |
| 12          | 30M2000P | Hex Nut         |
| 13          | 30M2400P | Hex Nut         |
| 14          | 31M2400P | Hex Jam Nut     |
| 15          | 40M1200P | Lock Washer     |
| 16          | 40M2000P | Lock Washer     |

#### BB-230 SWEEPS PACKAGE Use on CC-500 Cultivator or TT-100 Tool Bar (Equipped W/BB-218)

| REF.<br>NO. | PART NO. | DESCRIPTION           |
|-------------|----------|-----------------------|
| 1           | B-325    | 6" Regular Sweep      |
| 2           | B-326    | R.H. Clipped Sweep    |
| 3           | B-327    | L.H. Clipped Sweep    |
| 4           | 15M1220P | Plow bolt 3/8 x 11/4" |
| 5           | 30M1200P | Hex nut 3/8"          |
| 6           | 40M1200P | Lock Washer 3/8"      |