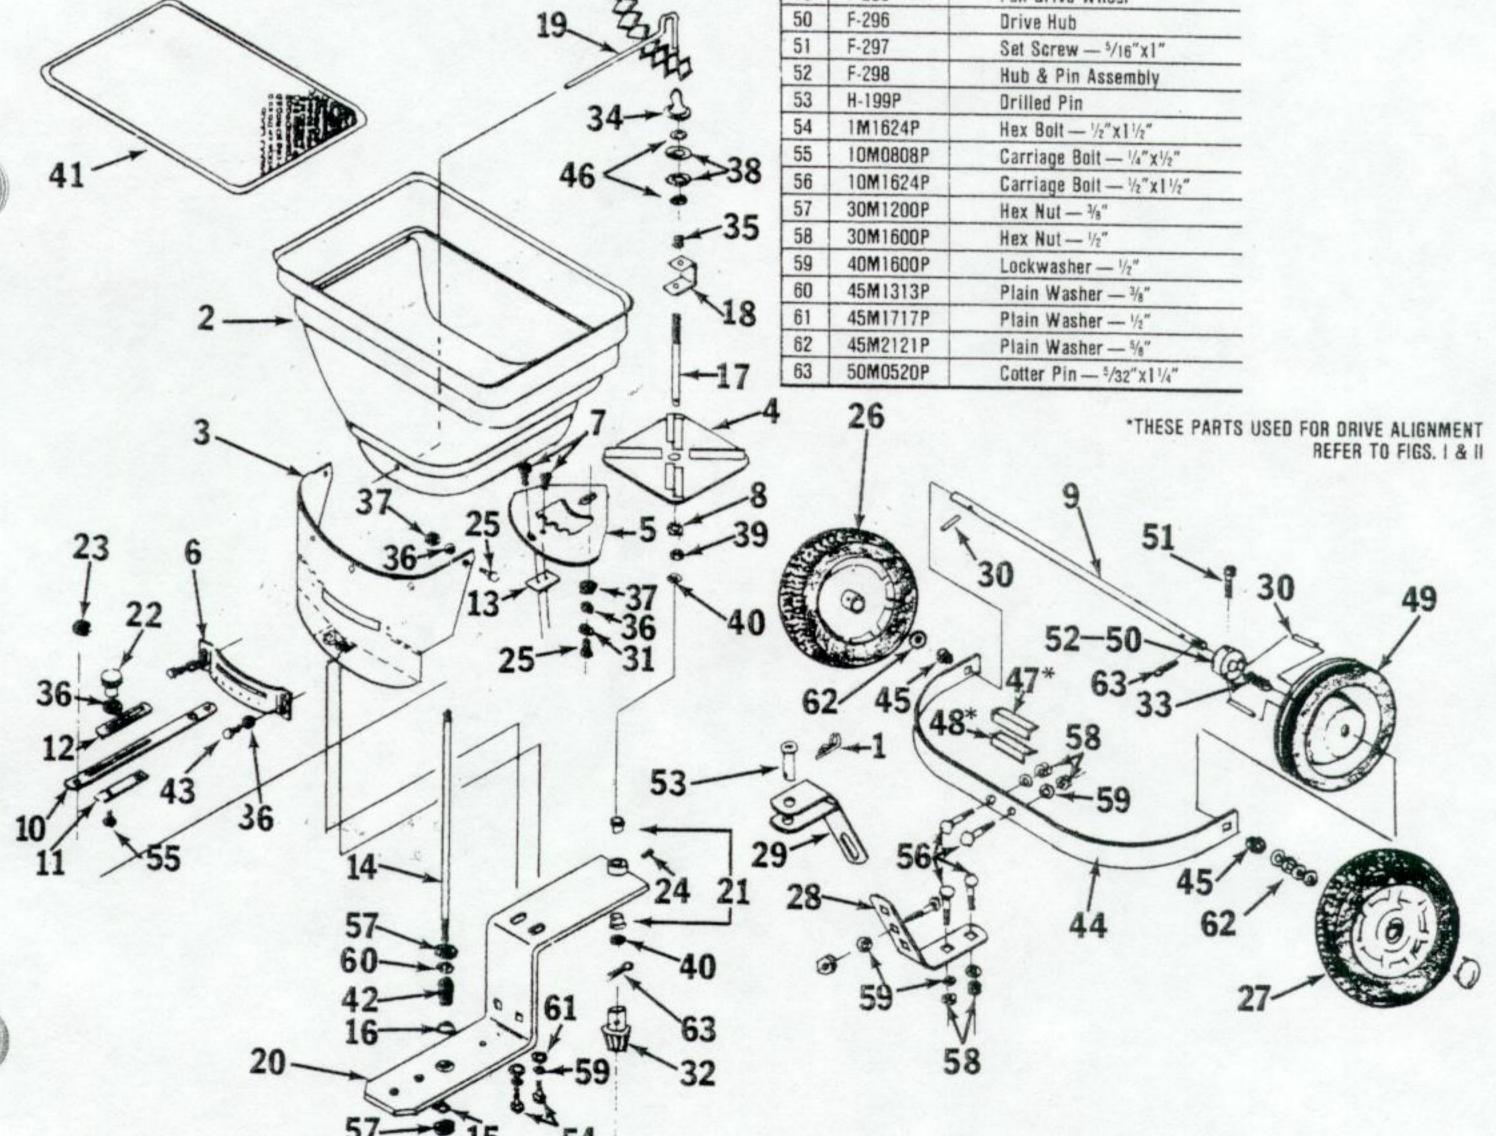

## FF-200 ELECTRIC DRIVE BROADCASTER

| REF.     | DART NO.       |                                                     |
|----------|----------------|-----------------------------------------------------|
| NO.      | PART NO.       | DESCRIPTION                                         |
|          | F-131<br>F-132 | Hopper                                              |
| 3 4      | F-136          | Hopper Support Assembly                             |
| 4        | F-140          | Fan Assembly                                        |
| 5        | F-143          | Flow Control Gate                                   |
| 5        | F-152          | Gate Control Bracket<br>Flat Head Screw (#10 x 1/2) |
| 7        | F-167P         | External, Lock Washer (1/2)                         |
| 7 8      | F-184          | Gate Control Strap                                  |
| 9        | F-185          | Stop Plate                                          |
| 10       | F-186          | Calibrated Plate                                    |
| 11       | F-187          | Retainer Plate                                      |
| 12       | F-188          | Gate Control Rod                                    |
| 13       | F-190P         | Pivot Ball                                          |
| 14       | F-191P         | Cupped Washer                                       |
| 15<br>16 | F-192          | Drive Shaft                                         |
| 17       | F-193<br>F-194 | Agitator Clip                                       |
| 18       | F-197          | Agitator Assembly                                   |
| 19       | F-201          | Mount Bracket Assembly<br>Bronze Bearing (1/2)      |
| 20       | F-202          | Torque Knob                                         |
| 21       | F-203          | Round Knob                                          |
| 22       | F-204P         | Lube Fitting                                        |
| 23       | F-205          | Hex Head Screw - 1/4 x 3/4                          |
| 24       | F-221P         | Spring Washer                                       |
| 25       | F-246          | Grommet (Agitator)                                  |
| 26       | F-247          | Nylon Bearing                                       |
| 27       | F-248          | Washer — 1/4                                        |
| 28       | F-249          | Hex Lock Nut — 1/4                                  |
| 29       | F-250          | Washer — 3/16                                       |
| 30<br>31 | F-252          | Hex Jam Nut — 1/2                                   |
| 32       | F-253<br>F-255 | Plain Washer — 1/2                                  |
| 33       | F-256P         | Screen (Cover)                                      |
| 34       | F-257P         | Compression Spring                                  |
| 35       | F-286          | Self Tapping Screw — 1/4 x 3/8 Grip Ring (3/16)     |
| 36       | 1M1624P        | Hex Bolt — 1/2 x 11/2                               |
| 37       | 10M0808P       | Carriage Bolt — 1/4 x 1/2                           |
| 38       | 30M1200P       | Hex Nut — 3/8                                       |
| 39       | 40M1600P       | Washer, Lock 1/2 Med                                |
| 40       | 45M1313P       | Plain Washer — 3/8                                  |
| 41       | 45M1717P       | Plain Washer — 1/2                                  |
| 42       | 50M0512P       | Cotter Pin - 5/32 x 3/4 10                          |

| Dee                                                                                                             |                                                                                                                                                                                                                                                                                                                                                                                     |                                                                                                                                                                                                                                                                                                                                                                                                                                                                                                                                                                                                                                                                                                                                                                                                                                                                                                                                                                                                                                                                                                                                                                                                                                                                                                                                                                                                                                                                                                                                                                                                                                                                                                                                                                                                                                                                                                                                                                                                                                                                                                                               |
|-----------------------------------------------------------------------------------------------------------------|-------------------------------------------------------------------------------------------------------------------------------------------------------------------------------------------------------------------------------------------------------------------------------------------------------------------------------------------------------------------------------------|-------------------------------------------------------------------------------------------------------------------------------------------------------------------------------------------------------------------------------------------------------------------------------------------------------------------------------------------------------------------------------------------------------------------------------------------------------------------------------------------------------------------------------------------------------------------------------------------------------------------------------------------------------------------------------------------------------------------------------------------------------------------------------------------------------------------------------------------------------------------------------------------------------------------------------------------------------------------------------------------------------------------------------------------------------------------------------------------------------------------------------------------------------------------------------------------------------------------------------------------------------------------------------------------------------------------------------------------------------------------------------------------------------------------------------------------------------------------------------------------------------------------------------------------------------------------------------------------------------------------------------------------------------------------------------------------------------------------------------------------------------------------------------------------------------------------------------------------------------------------------------------------------------------------------------------------------------------------------------------------------------------------------------------------------------------------------------------------------------------------------------|
| REF.<br>NO. 1 2 3 4 5 6 7 8 9 10 11 2 13 14 15 16 17 18 9 20 22 22 23 24 25 26 27 28 29 31 32 33 36 37 38 39 40 | PART NO. B-1673P F-115 F-116P F-117P F-151 F-153 F-154 F-189 F-215 F-216 F-217 F-228P F-229 F-232 F-234 F-235 F-239 F-263P F-274 F-275 T-119 1M1020P 1M1220P 1M1624P 10M1624P 10M1628P 10M1628P 10M1628P 10M1628P 10M1628P 10M1628P 10M1628P 10M1628P 10M1600P 30M1000P 30M1000P 30M1000P 30M1000P 30M1200P 30M1600P 40M1200P 40M1200P 40M1200P 40M1200P 40M1200P 40M1200P 40M1200P | Nut, hex lock ¼ Clip, chain connector Hook, "S" Chain Switch — 12V., push-pull Harness, wiring — long Fuse — 10 amp. Assembly, traction plate Bracket, motor mount Adapter, coupler Draw bar extension Bracket, motor housing Assembly, handle Bushing, drive Screw, set #10-24 x ¼ Spring, motor tension Strap, chain connector Nut, hex #8-32 Motor Holder, drive bushing Washer, rubber Bolt, hex ½ x 1½ Bolt, carriage ¼ x ¾ Bolt, carriage ¼ x ¾ Bolt, carriage ½ x 1 ½ Bolt, carriage ½ x 1 ½ Bolt, carriage ½ x 1 ½ Bolt, carriage ½ x 2 Screw, rd. hd. ¼ x 5% Nut, hex ½ |

\*Use (as required) to mount F-115 Connéctor Clips (item 2) to tractor.