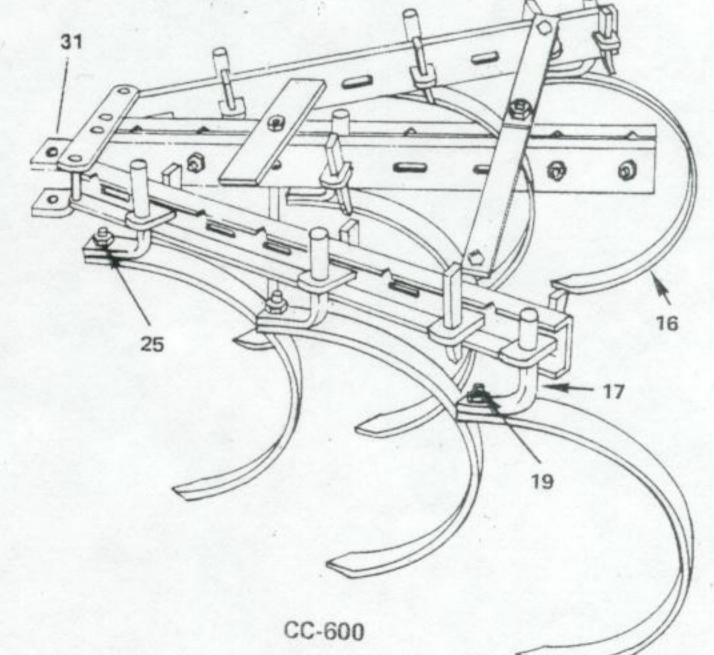

#### CC-500-525-600 SERIES CULTIVATORS (Wedge Lock Type)

|                                                                                   | ,                                                                                                                                                                                                                                                                                                              | 11-1                                                                                                                                                                                                                                                                                                                                                                                                                                                                                                                                                                                               |
|-----------------------------------------------------------------------------------|----------------------------------------------------------------------------------------------------------------------------------------------------------------------------------------------------------------------------------------------------------------------------------------------------------------|----------------------------------------------------------------------------------------------------------------------------------------------------------------------------------------------------------------------------------------------------------------------------------------------------------------------------------------------------------------------------------------------------------------------------------------------------------------------------------------------------------------------------------------------------------------------------------------------------|
| ITEM<br>NO.                                                                       | PART NO.                                                                                                                                                                                                                                                                                                       | DESCRIPTION                                                                                                                                                                                                                                                                                                                                                                                                                                                                                                                                                                                        |
| 1 2 3 4 5 6 7 8 9 10 11 2 3 14 15 16 17 18 19 20 21 22 23 24 25 26 27 28 29 30 31 | B-107<br>B-325<br>B-326<br>B-327<br>C-121<br>C-123<br>C-124<br>C-165<br>C-166<br>C-167<br>C-168<br>C-169P<br>C-170P<br>C-171<br>C-175<br>C-249<br>C-250<br>10M16176<br>1M1620<br>10M1248P<br>10M1656P<br>15M1220P<br>30M1200P<br>30M1600P<br>40M1600P<br>40M1600P<br>45M1313P<br>45M1717P<br>50M0416P<br>C-262 | Shovel, reversible 1½ x 8 Sweep, reg. 6" Sweep, half R. H. 6" Sweep, half L. H. 6" Standard, shovel ¾ rnd Wheel, rubber tired gauge Wheel strut axle assy. Rail, side and center Strap, tie Bar, frame adjusting Strap, weight holding Keeper, standard Wedge, locking Hitch assy. Spacer Shank, spring Shank Holder, spring Bolt, carr. ½ x 11 Bolt, hex ½ x 1¼ Bolt, carr. ¾ x 3 Bolt, carr. ½ x 3½ Bolt, plow #3 hd. ¾ x 1¼ Nut, hex ¾ Nut, hex ½ Nut, hex ½ Nut, hex lock ½ x 13 Washer, lock ¾ Washer, lock ½ Washer, plain ¾ I.D. Washer, plain ½ I.D. Pin, cotter ½ x 1 Hitch assy. (spec.) |