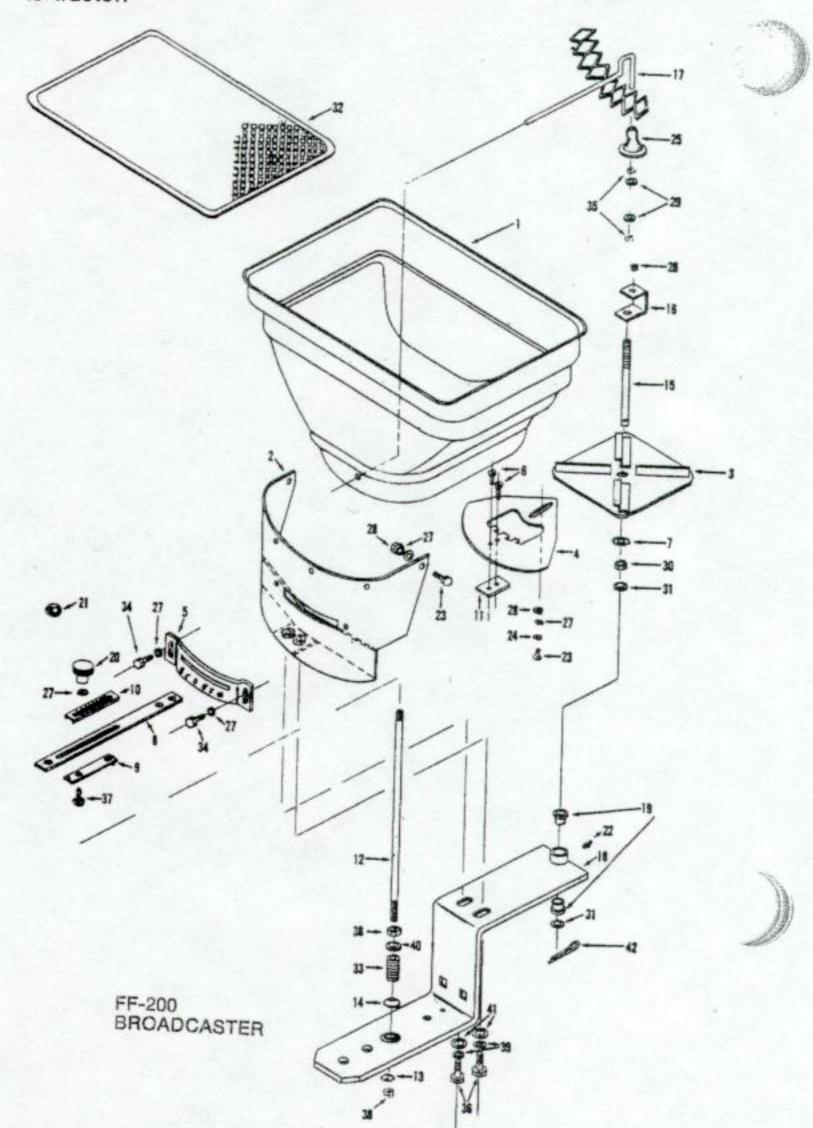

## FF-200 ELECTRIC DRIVE BROADCASTER

| REF.     | DART NO.       |                                                     |
|----------|----------------|-----------------------------------------------------|
| NO.      | PART NO.       | DESCRIPTION                                         |
|          | F-131<br>F-132 | Hopper                                              |
| 3 4      | F-136          | Hopper Support Assembly                             |
| 4        | F-140          | Fan Assembly                                        |
| 5        | F-143          | Flow Control Gate                                   |
| 5        | F-152          | Gate Control Bracket<br>Flat Head Screw (#10 x 1/2) |
| 7        | F-167P         | External, Lock Washer (1/2)                         |
| 7 8      | F-184          | Gate Control Strap                                  |
| 9        | F-185          | Stop Plate                                          |
| 10       | F-186          | Calibrated Plate                                    |
| 11       | F-187          | Retainer Plate                                      |
| 12       | F-188          | Gate Control Rod                                    |
| 13       | F-190P         | Pivot Ball                                          |
| 14       | F-191P         | Cupped Washer                                       |
| 15<br>16 | F-192          | Drive Shaft                                         |
| 17       | F-193<br>F-194 | Agitator Clip                                       |
| 18       | F-197          | Agitator Assembly                                   |
| 19       | F-201          | Mount Bracket Assembly<br>Bronze Bearing (1/2)      |
| 20       | F-202          | Torque Knob                                         |
| 21       | F-203          | Round Knob                                          |
| 22       | F-204P         | Lube Fitting                                        |
| 23       | F-205          | Hex Head Screw - 1/4 x 3/4                          |
| 24       | F-221P         | Spring Washer                                       |
| 25       | F-246          | Grommet (Agitator)                                  |
| 26       | F-247          | Nylon Bearing                                       |
| 27       | F-248          | Washer — 1/4                                        |
| 28       | F-249          | Hex Lock Nut — 1/4                                  |
| 29       | F-250          | Washer — 3/16                                       |
| 30<br>31 | F-252          | Hex Jam Nut — 1/2                                   |
| 32       | F-253<br>F-255 | Plain Washer — 1/2                                  |
| 33       | F-256P         | Screen (Cover)                                      |
| 34       | F-257P         | Compression Spring                                  |
| 35       | F-286          | Self Tapping Screw — 1/4 x 3/8 Grip Ring (3/16)     |
| 36       | 1M1624P        | Hex Bolt — 1/2 x 11/2                               |
| 37       | 10M0808P       | Carriage Bolt — 1/4 x 1/2                           |
| 38       | 30M1200P       | Hex Nut — 3/8                                       |
| 39       | 40M1600P       | Washer, Lock 1/2 Med                                |
| 40       | 45M1313P       | Plain Washer — 3/8                                  |
| 41       | 45M1717P       | Plain Washer — 1/2                                  |
| 42       | 50M0512P       | Cotter Pin - 5/32 x 3/4 10                          |