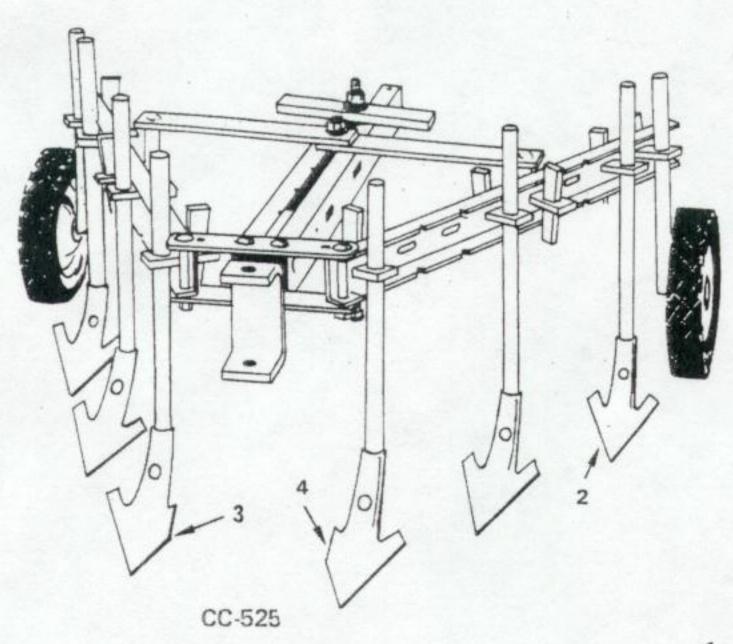

#### CC-500-525-600 SERIES CULTIVATORS (Wedge Lock Type)

|                                                                                   | ,                                                                                                                                                                                                                                                                                                              | 11-1                                                                                                                                                                                                                                                                                                                                                                                                                                                                                                                                                                                               |
|-----------------------------------------------------------------------------------|----------------------------------------------------------------------------------------------------------------------------------------------------------------------------------------------------------------------------------------------------------------------------------------------------------------|----------------------------------------------------------------------------------------------------------------------------------------------------------------------------------------------------------------------------------------------------------------------------------------------------------------------------------------------------------------------------------------------------------------------------------------------------------------------------------------------------------------------------------------------------------------------------------------------------|
| ITEM<br>NO.                                                                       | PART NO.                                                                                                                                                                                                                                                                                                       | DESCRIPTION                                                                                                                                                                                                                                                                                                                                                                                                                                                                                                                                                                                        |
| 1 2 3 4 5 6 7 8 9 10 11 2 3 14 15 16 17 18 19 20 21 22 23 24 25 26 27 28 29 30 31 | B-107<br>B-325<br>B-326<br>B-327<br>C-121<br>C-123<br>C-124<br>C-165<br>C-166<br>C-167<br>C-168<br>C-169P<br>C-170P<br>C-171<br>C-175<br>C-249<br>C-250<br>10M16176<br>1M1620<br>10M1248P<br>10M1656P<br>15M1220P<br>30M1200P<br>30M1600P<br>40M1600P<br>40M1600P<br>45M1313P<br>45M1717P<br>50M0416P<br>C-262 | Shovel, reversible 1½ x 8 Sweep, reg. 6" Sweep, half R. H. 6" Sweep, half L. H. 6" Standard, shovel ¾ rnd Wheel, rubber tired gauge Wheel strut axle assy. Rail, side and center Strap, tie Bar, frame adjusting Strap, weight holding Keeper, standard Wedge, locking Hitch assy. Spacer Shank, spring Shank Holder, spring Bolt, carr. ½ x 11 Bolt, hex ½ x 1¼ Bolt, carr. ¾ x 3 Bolt, carr. ½ x 3½ Bolt, plow #3 hd. ¾ x 1¼ Nut, hex ¾ Nut, hex ½ Nut, hex ½ Nut, hex lock ½ x 13 Washer, lock ¾ Washer, lock ½ Washer, plain ¾ I.D. Washer, plain ½ I.D. Pin, cotter ½ x 1 Hitch assy. (spec.) |