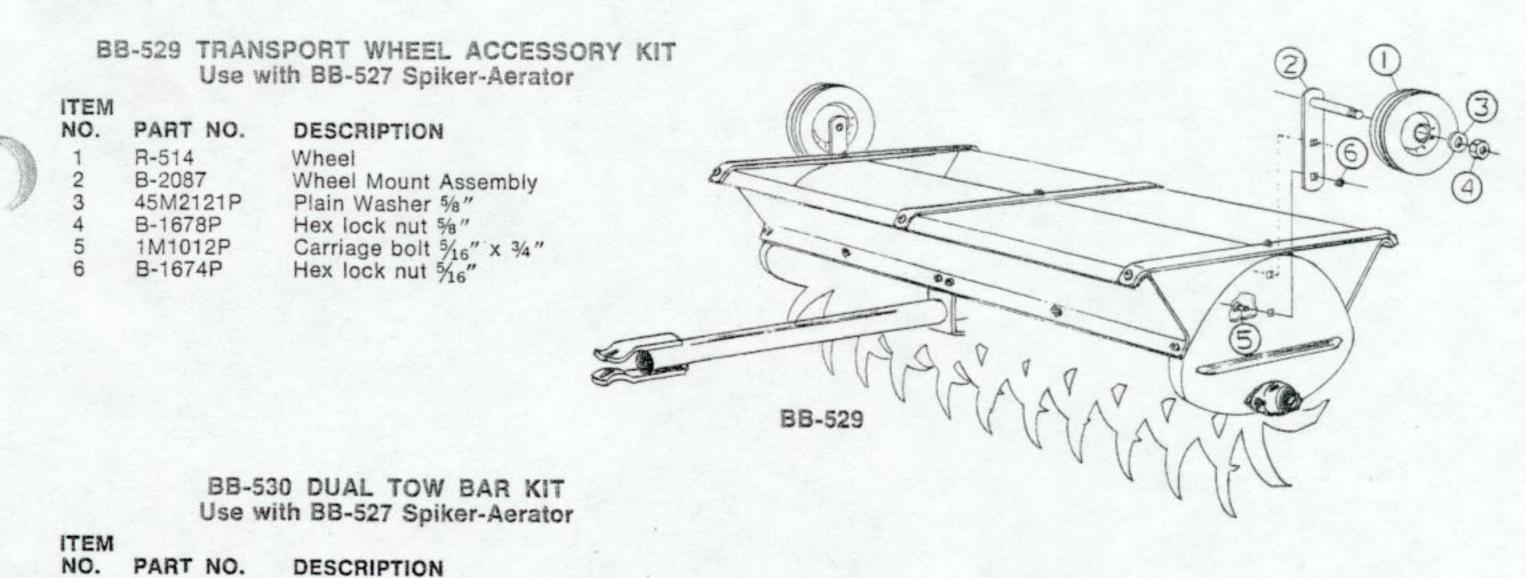

#### BB-527 SPIKER-AERATOR

|   |                                                                                                                     | 20                                                                                                                                                                                                                | JEI SPINEN-MENATUR                                                                                                                                                                                                                                                                                                                                                                                                                       |
|---|---------------------------------------------------------------------------------------------------------------------|-------------------------------------------------------------------------------------------------------------------------------------------------------------------------------------------------------------------|------------------------------------------------------------------------------------------------------------------------------------------------------------------------------------------------------------------------------------------------------------------------------------------------------------------------------------------------------------------------------------------------------------------------------------------|
|   | NO.                                                                                                                 | PART NO.                                                                                                                                                                                                          | DESCRIPTION                                                                                                                                                                                                                                                                                                                                                                                                                              |
|   | 1 2                                                                                                                 | B-2067<br>B-2070                                                                                                                                                                                                  | Drawbar Assembly<br>Center Bearing & Drawbar                                                                                                                                                                                                                                                                                                                                                                                             |
| ) | 3<br>4<br>5<br>6<br>7<br>8<br>9<br>10<br>11<br>12<br>13<br>14<br>15<br>16<br>17<br>18<br>19<br>20<br>21<br>22<br>23 | B-2073<br>B-2074<br>B-2075<br>B-2076<br>B-2077<br>B-2078<br>B-2079<br>B-2080<br>B-2179P<br>B-2082P<br>B-2084-1<br>B-2084-1<br>B-2084-2<br>B-2085P<br>B-2094<br>D-146P<br>H-199P<br>10M1012P<br>B-1674P<br>B-1678P | Support Assembly Cover-Time Support — Front & Rear Support Strap — Top End Cover Shaft — Tine Mount Flange Bearing — 1" Bearing Tube (End) Bearing Tube (Center) Groove Pin — Type A— ¼" x 1" Hub — Aerator Reel (End) Washer — Center Spacing Tine — Aerator Tine — Aerator Pipe — Tine Spacer Mount — Hitch Cotter — Hairpin — ½" X 1½" Pin — Drilled — ½" D. x 2¼" Carriage Bolt — ½16" x ¾" Hex Lock Nut — 5/16" Hex Lock Nut — 5/8" |
|   | 24                                                                                                                  | 50M0848P<br>45M1111P                                                                                                                                                                                              | Cotter Pin — 1/4" x 3"<br>Plain Washer — 5/16"                                                                                                                                                                                                                                                                                                                                                                                           |