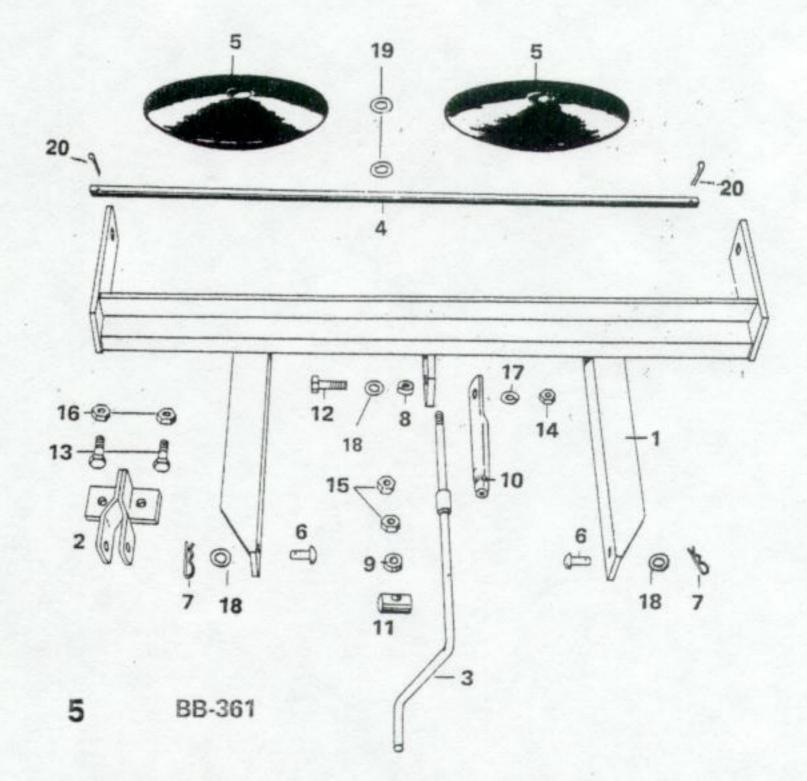

### BB-361 ROLLER LEVELLER

| ITEM<br>NO.                                                                                                 | PART NO.                                                                                                                                                                                                     | DESCRIPTION                                                                                                                                                                                                                                                                                                                        |
|-------------------------------------------------------------------------------------------------------------|--------------------------------------------------------------------------------------------------------------------------------------------------------------------------------------------------------------|------------------------------------------------------------------------------------------------------------------------------------------------------------------------------------------------------------------------------------------------------------------------------------------------------------------------------------|
| 1<br>2<br>3<br>4<br>5<br>6<br>7<br>8<br>9<br>10<br>11<br>12<br>13<br>14<br>15<br>16<br>17<br>18<br>19<br>20 | B-838<br>B-844<br>B-846P<br>B-848<br>B-849<br>B-852<br>D-146P<br>P-234<br>P-262<br>P-256P<br>P-264<br>1M1624P<br>1M2024P<br>30M1600P<br>31M2000P<br>33M2000P<br>40M1600P<br>45M1717P<br>45M2626P<br>50M0624P | Frame Assembly Crank Mounting Assy. Crank Assembly Axle Pulverizer Disk Rivet, drilled Cotter, hairpin Bushing ½ I.D. Spacer, 5% I.D. Tube, threaded Trunnion Bolt, hex ½ x 1½ Bolt, hex ½ x 1½ Bolt, hex ½ x 1¼ Nut, hex jam 5% Nut, hex jam 5% Nut, hex lock 5% Washer, lock ½ Washer, flat ½ Washer, flat ¾ Pin, cotter ¾6 dia. |