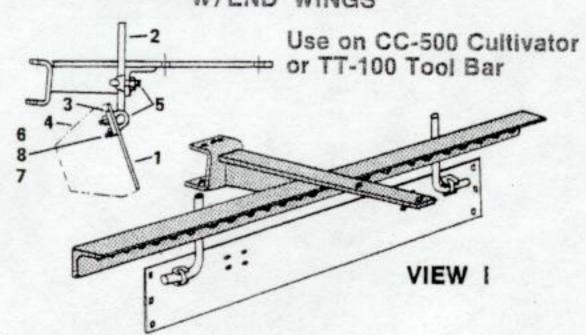

## BB-223 ADJUSTABLE LEVELING BLADE W/END WINGS

| REF. | PART NO. | DESCRIPTION      |
|------|----------|------------------|
| 1    | B-328    | Blade            |
| 2    | B-329    | Standard         |
| 3    | B-330    | Plate            |
| 4    | B-333    | End Wing         |
| 5    | C-164P   | U-bolt Assembly  |
| 6    | 10M1216P | Carr. bolt 3/8"  |
| 7    | 30M1200P | Hex nut 3/8"     |
| 8    | 40M1200P | Lock Washer 3/8" |