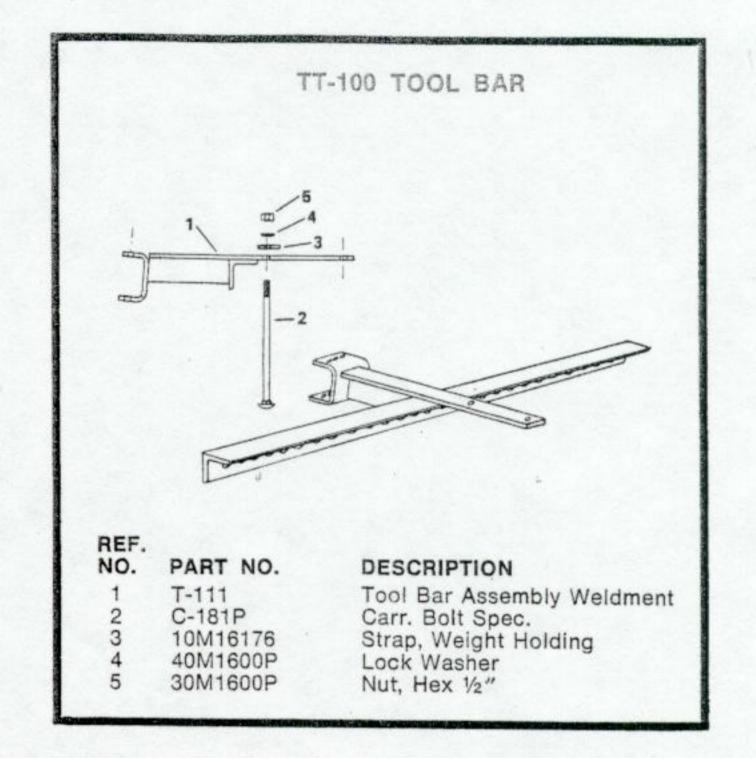

O. | PART NO. | DESCRIPTION     |
|-------------|----------|-----------------|
| 1           | D-121    | Bearing         |
| 2           | D-122P   | Spacer Tube     |
| 3           | D-126    | Disk Blade      |
| 2 3 4 5 6   | D-128P   | Grease Fitting  |
| 5           | D-143P   | Spacer Washer   |
|             | D-144P   | Gang Bolt       |
| 7           | D-181    | Bearing Hanger  |
| 8           | T-138    | Adapter Bracket |
| 9           | 10M1224P | Carriage Bolt   |
| 10          | 10M2024P | Carriage Bolt   |
| 11          | 30M1200P | Hex Nut         |
| 12          | 30M2000P | Hex Nut         |
| 13          | 30M2400P | Hex Nut         |
| 14          | 31M2400P | Hex Jam Nut     |
| 15          | 40M1200P | Lock Washer     |
| 16          | 40M2000P | Lock Washer     |





| NO. | PART NO. | DESCRIPTION           |
|-----|----------|-----------------------|
| 1   | B-107    | Reversible Shovel     |
| 2   | C-121    | Standard              |
| 3   | C-164    | U-bolt Assembly       |
| 4   | 15M1220  | Plow bolt 3/8 x 11/4" |
| 5   | 30M1200P | Hex nut 3/8"          |
| 6   | 40M1200P | Lock Washer 3/8"      |

#### BB-220 FURROW OPENER KIT Use on TT-100 Tool Bar



| REF. | PART NO. | DESCRIPTION           |
|------|----------|-----------------------|
| . 1  | B-152    | 8" Furrow Opener      |
| 2    | C-121    | Standard              |
| 3    | C-164P   | U-bolt Assembly       |
| 4    | 15M1220P | Plow bolt 3/8 x 11/4" |
| 5    | 30M1200P | Hex nut 3/8"          |
| 6    | 40M1200P | Lock Washer %"        |



| REF. | PART NO. | DESCRIPTION