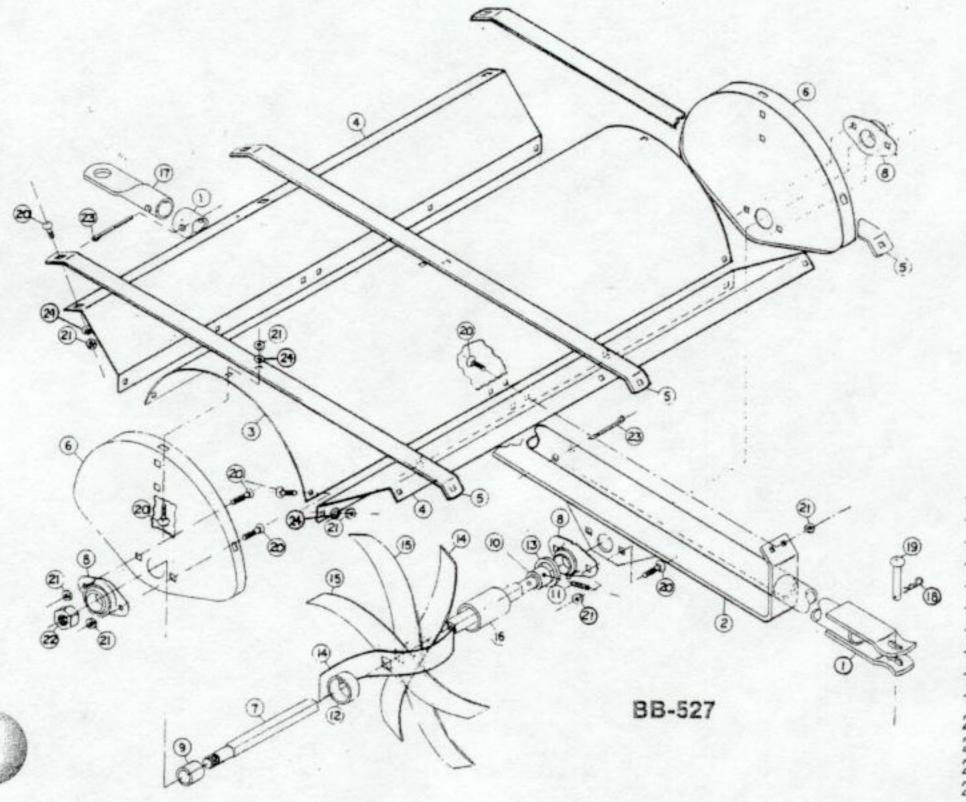

#### BB-527 SPIKER-AERATOR

|   |                                                                                                                     | 20                                                                                                                                                                                                                | JEI SPINEN-MENATUR                                                                                                                                                                                                                                                                                                                                                                                                                       |
|---|---------------------------------------------------------------------------------------------------------------------|-------------------------------------------------------------------------------------------------------------------------------------------------------------------------------------------------------------------|------------------------------------------------------------------------------------------------------------------------------------------------------------------------------------------------------------------------------------------------------------------------------------------------------------------------------------------------------------------------------------------------------------------------------------------|
|   | NO.                                                                                                                 | PART NO.                                                                                                                                                                                                          | DESCRIPTION                                                                                                                                                                                                                                                                                                                                                                                                                              |
|   | 1 2                                                                                                                 | B-2067<br>B-2070                                                                                                                                                                                                  | Drawbar Assembly<br>Center Bearing & Drawbar                                                                                                                                                                                                                                                                                                                                                                                             |
| ) | 3<br>4<br>5<br>6<br>7<br>8<br>9<br>10<br>11<br>12<br>13<br>14<br>15<br>16<br>17<br>18<br>19<br>20<br>21<br>22<br>23 | B-2073<br>B-2074<br>B-2075<br>B-2076<br>B-2077<br>B-2078<br>B-2079<br>B-2080<br>B-2179P<br>B-2082P<br>B-2084-1<br>B-2084-1<br>B-2084-2<br>B-2085P<br>B-2094<br>D-146P<br>H-199P<br>10M1012P<br>B-1674P<br>B-1678P | Support Assembly Cover-Time Support — Front & Rear Support Strap — Top End Cover Shaft — Tine Mount Flange Bearing — 1" Bearing Tube (End) Bearing Tube (Center) Groove Pin — Type A— ¼" x 1" Hub — Aerator Reel (End) Washer — Center Spacing Tine — Aerator Tine — Aerator Pipe — Tine Spacer Mount — Hitch Cotter — Hairpin — ½" X 1½" Pin — Drilled — ½" D. x 2¼" Carriage Bolt — ½16" x ¾" Hex Lock Nut — 5/16" Hex Lock Nut — 5/8" |
|   | 24                                                                                                                  | 50M0848P<br>45M1111P                                                                                                                                                                                              | Cotter Pin — 1/4" x 3"<br>Plain Washer — 5/16"                                                                                                                                                                                                                                                                                                                                                                                           |