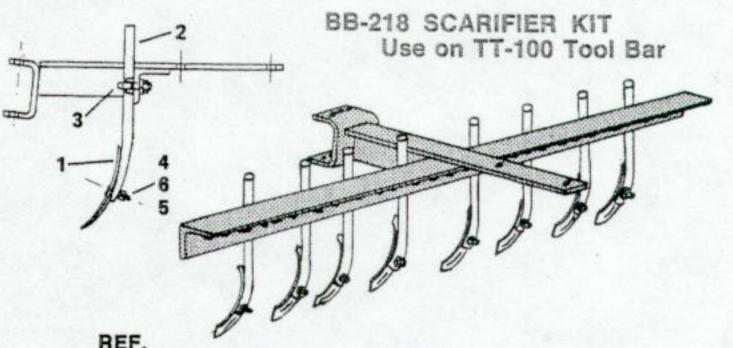

| PART NO. | DESCRIPTION     |
|-------------|----------|-----------------|
| 1           | D-121    | Bearing         |
| 2           | D-122P   | Spacer Tube     |
| 3           | D-126    | Disk Blade      |
| 2 3 4 5 6   | D-128P   | Grease Fitting  |
| 5           | D-143P   | Spacer Washer   |
|             | D-144P   | Gang Bolt       |
| 7           | D-181    | Bearing Hanger  |
| 8           | T-138    | Adapter Bracket |
| 9           | 10M1224P | Carriage Bolt   |
| 10          | 10M2024P | Carriage Bolt   |
| 11          | 30M1200P | Hex Nut         |
| 12          | 30M2000P | Hex Nut         |
| 13          | 30M2400P | Hex Nut         |
| 14          | 31M2400P | Hex Jam Nut     |
| 15          | 40M1200P | Lock Washer     |
| 16          | 40M2000P | Lock Washer     |





| NO. | PART NO. | DESCRIPTION           |
|-----|----------|-----------------------|
| 1   | B-107    | Reversible Shovel     |
| 2   | C-121    | Standard              |
| 3   | C-164    | U-bolt Assembly       |
| 4   | 15M1220  | Plow bolt 3/8 x 11/4" |
| 5   | 30M1200P | Hex nut 3/8"          |
| 6   | 40M1200P | Lock Washer 3/8"      |

#### BB-220 FURROW OPENER KIT Use on TT-100 Tool Bar



| REF. | PART NO. | DESCRIPTION           |
|------|----------|-----------------------|
| . 1  | B-152    | 8" Furrow Opener      |
| 2    | C-121    | Standard              |
| 3    | C-164P   | U-bolt Assembly       |
| 4    | 15M1220P | Plow bolt 3/8 x 11/4" |
| 5    | 30M1200P | Hex nut 3/8"          |
| 6    | 40M1200P | Lock Washer %"        |



| REF. | PART NO. | DESCRIPTION          |