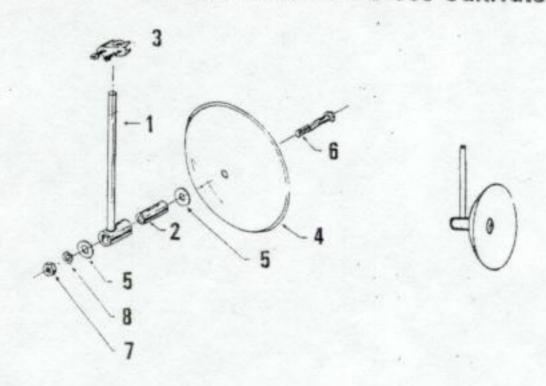

#### SS-500 DRAG SPIKE HARROW

| -              |          |                              |                    |
|----------------|----------|------------------------------|--------------------|
| ITEM<br>NO.    | PART NO. | DESCRIPTION                  | 15<br>18 12        |
| 1              | C-168    | Weight Strap                 | 1 11 17            |
| 2              | C-169P   | Keeper                       | 6 84 5 14          |
| 3              | C-170P   | Wedge                        | 12                 |
|                | 10M16176 | Bolt, Carr. (spec.) 1/2 x 11 | 17                 |
| 5              | D-173    | Adaptor Coupler              | 14                 |
| 4<br>5<br>6    | F-114    | Tie Strap                    |                    |
| 7              | S-125    | Side Rail                    |                    |
| 8              | S-126    | Pull Bar                     |                    |
| 9              | S-127    | Spike                        |                    |
| 8<br>9<br>10   | S-128    | Draw Bar Extension           | 6 10               |
| 11             | 1M2028P  | Bolt, hex 5/8 x 13/4         | 7 7 2 9 3 9 7 9 11 |
| 12             | 10M1248P | Bolt, carriage 3/8 x 3       | 13 19              |
| 13             | 10M1264P | Bolt, carriage 3/8 x 4       | 9 17 16 19 16      |
| 14             | 30M1200P | Nut, hex 3/8                 | 14                 |
| 15             | 30M1600P | Nut, hex 1/2                 |                    |
| 15<br>16<br>17 | 30M2000P | Nut, hex 5/8                 |                    |
| 17             | 40M1200P | Washer, lock 3/8             |                    |
| 18             | 40M1600P | Washer, lock 1/2             |                    |
| 19             | 40M2000P | Washer, lock 5/8             |                    |
|                |          |                              |                    |

#### PP-500 SERIES PLOWS Moldboard Plow Beams, Standard & Coulter Parts

| NO.                        | PART NO. | DESCRIPTION             |    |          |                           |   |
|----------------------------|----------|-------------------------|----|----------|---------------------------|---|
| 1                          | P-386P   | "U" Bolt, coulter clamp | 25 | P-287    | Land assy. — 12"          |   |
| 2                          | P-172P   | Carriage bolt bank      | 26 | P-285    | Brace - 12" only          |   |
| 3                          | P-234    | Bushing                 | 27 | D-128P   | Lube fitting              |   |
| 2<br>3<br>4<br>5<br>6<br>7 | P-250    | Hub coulter             | 28 | 1M1624P  | Bolt, hex 1/2-13 x 11/2   |   |
| 5                          | P-251    | Standard assy.          | 29 | 1M1628P  | Bolt, hex 1/2-13 x 13/4   |   |
| 6                          | P-253    | Beam assy.              | 30 | 1M2028P  | Bolt, hex %; 11           |   |
| 7                          | P-257    | Yoke assy.              | 31 | 10M1012P | Bolt. carr. 5/16-18 x 3/4 |   |
| 8                          | P-260    | Crank assy.             | 32 | 10M1624P | Bolt, carr. 1/2-13 x 11/2 |   |
| 8                          | P-262    | Spacer                  | 33 | 15M1216  | Bolt, plow 3/8-16 x 1     |   |
| 10                         | P-256P   | Threaded tube           | 34 | 15M1416  | Bolt, plow 1/16 x 14 x 1  |   |
| 11                         | P-264    | Trunnion                | 35 | 15M1632P | Bolt, plow 1/2-13 x 2     |   |
| 12                         | P-265    | Fork assy.              | 36 | 31M2000P | Nut, hex jam %-11         |   |
| 13                         | P-269    | Coulter standard        | 37 | 33M1000P | Nut, hex lock 5/16-18     |   |
| 14                         | P-270    | Drive type pin          | 38 | 33M1600P | Nut, hex lock 1/2-13      |   |
| 15                         | P-272    | Coulter blade           | 39 | 33M2000P | Nut, hex lock %-11        |   |
| 16                         | P-273    | Frog                    | 40 | 35M1200  | Nut, square 3/8-16        |   |
| 17                         | P-274    | Share — 8"              | 41 | 35M1400  | Nut, square 7/16-14       |   |
| 18                         | P-275    | Share — 10"             | 42 | 35M1600P | Nut, square ½-13          |   |
| 19                         | P-276    | Share — 12"             | 43 | 45M1822P | Washer, plain %6 x 1%     |   |
| 20                         | P-277    | Moldboard — 8"          | 44 | 45M2121P | Washer, plain %           | y |
| 21                         | P-278    | Moldboard — 10"         | 45 | 50M0420P | Pin, cotter               |   |
| 22                         | P-279    | Moldboard — 12"         | 46 | 30M2000P | Nut, hex %-11             |   |
| 23                         | P-280    | Land assy. — 8"         | 47 | P-387    | Coulter clamp             |   |
| 24                         | P-281    | Land assy. — 10"        | 48 | 45M1111  | Washer, plain 5/16"       |   |